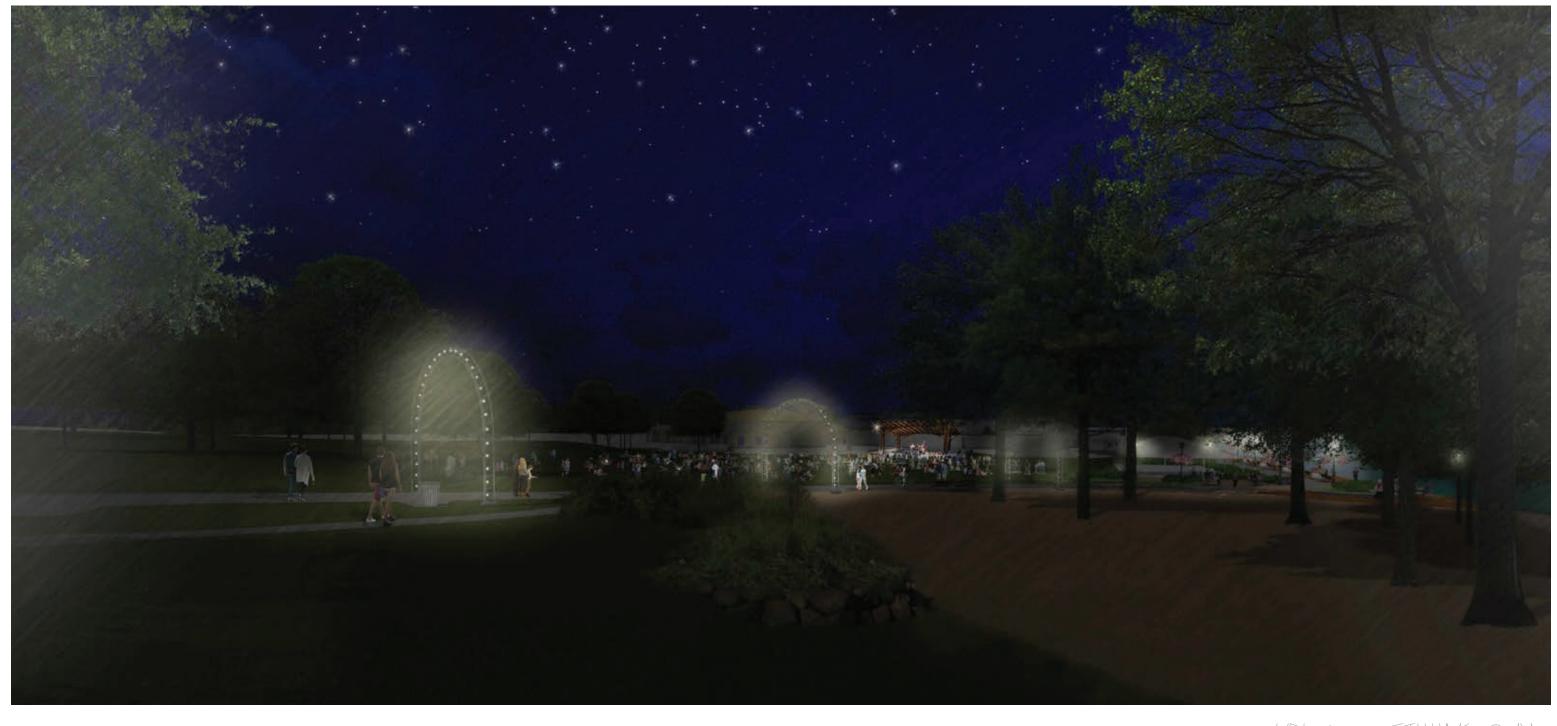

#### PROMENADE AT BROADWAY STREET: EXISTING CONDITIONS





## PROMENADE AT BROADWAY STREET: PROPOSED DAYTIME ENHANCEMENTS





# PROMENADE AT BROADWAY STREET: PROPOSED EVENING ENHANCEMENTS





#### PROMENADE AT PRESERVATION PLAZA: EXISTING CONDITIONS





### PROMENADE AT PRESERVATION PLAZA: PROPOSED DAYTIME ENHANCEMENTS







## PROMENADE AT PRESERVATION PLAZA: PROPOSED EVENING ENHANCEMENTS









# PRESERVATION PLAZA AT BOB'S: PROPOSED DAYTIME ENHANCEMENTS





## PRESERVATION PLAZA AT BOB'S: PROPOSED EVENING ENHANCEMENTS







#### PROMANDE AT LAKEFRONT: EXISTING CONDITIONS





# PROMENADE AT LAKEFRONT: PROPOSED DAYTIME ENHANCEMENTS







# PROMENADE AT LAKEFRONT: PROPOSED EVENING ENHANCEMENTS