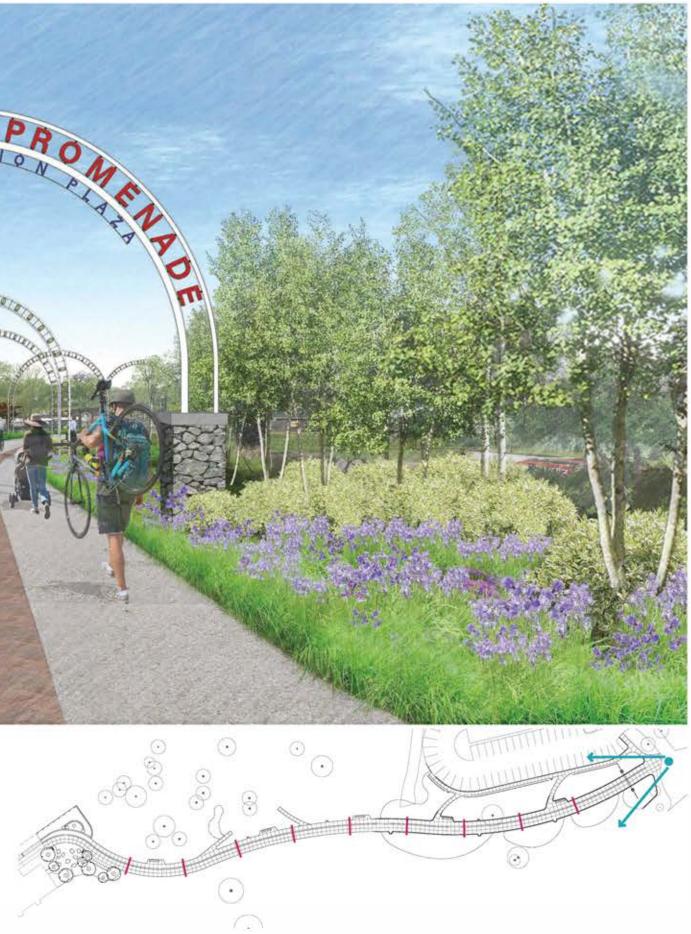

#### PROMENADE AT BROADWAY STREET: EXISTING CONDITIONS





## PROMENADE AT BROADWAY STREET: PROPOSED DAYTIME ENHANCEMENTS





# PROMENADE AT BROADWAY STREET: PROPOSED EVENING ENHANCEMENTS





#### PROMENADE AT PRESERVATION PLAZA: EXISTING CONDITIONS





### PROMENADE AT PRESERVATION PLAZA: PROPOSED DAYTIME ENHANCEMENTS







## PROMENADE AT PRESERVATION PLAZA: PROPOSED EVENING ENHANCEMENTS









# PRESERVATION PLAZA AT BOB'S: PROPOSED DAYTIME ENHANCEMENTS





## PRESERVATION PLAZA AT BOB'S: PROPOSED EVENING ENHANCEMENTS







#### PROMANDE AT LAKEFRONT: EXISTING CONDITIONS





# PROMENADE AT LAKEFRONT: PROPOSED DAYTIME ENHANCEMENTS







# PROMENADE AT LAKEFRONT: PROPOSED EVENING ENHANCEMENTS