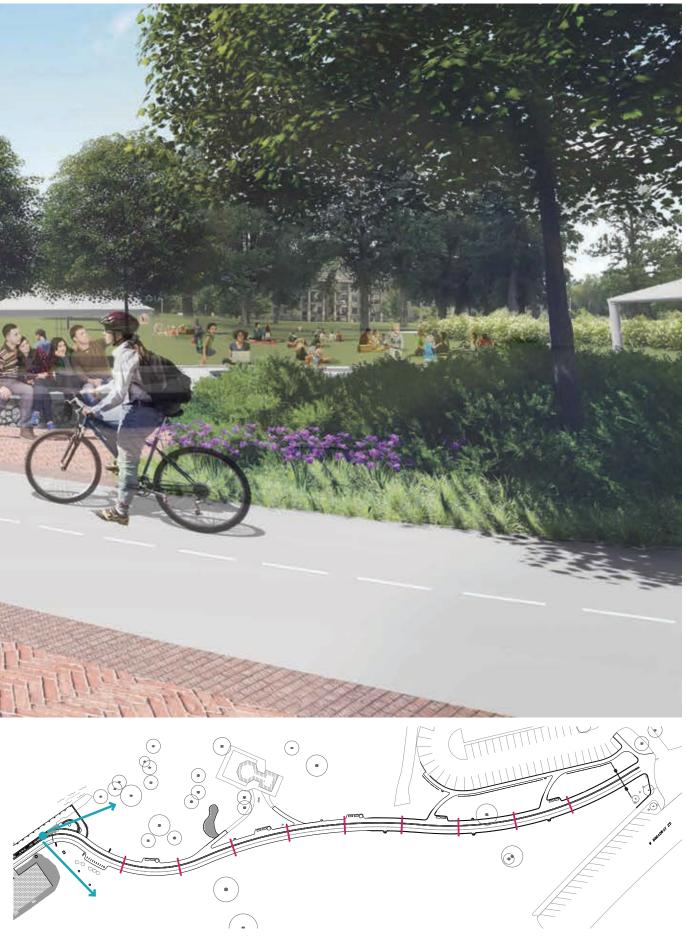

#### PROMENADE AT BROADWAY STREET: EXISTING CONDITIONS





## PROMENADE AT BROADWAY STREET: PROPOSED DAYTIME ENHANCEMENTS





# PROMENADE AT BROADWAY STREET: PROPOSED EVENING ENHANCEMENTS





#### PROMENADE AT PRESERVATION PLAZA: EXISTING CONDITIONS





### PROMENADE AT PRESERVATION PLAZA: PROPOSED DAYTIME ENHANCEMENTS







## PROMENADE AT PRESERVATION PLAZA: PROPOSED EVENING ENHANCEMENTS









# PRESERVATION PLAZA AT BOB'S: PROPOSED DAYTIME ENHANCEMENTS





## PRESERVATION PLAZA AT BOB'S: PROPOSED EVENING ENHANCEMENTS







#### PROMANDE AT LAKEFRONT: EXISTING CONDITIONS





# PROMENADE AT LAKEFRONT: PROPOSED DAYTIME ENHANCEMENTS







# PROMENADE AT LAKEFRONT: PROPOSED EVENING ENHANCEMENTS