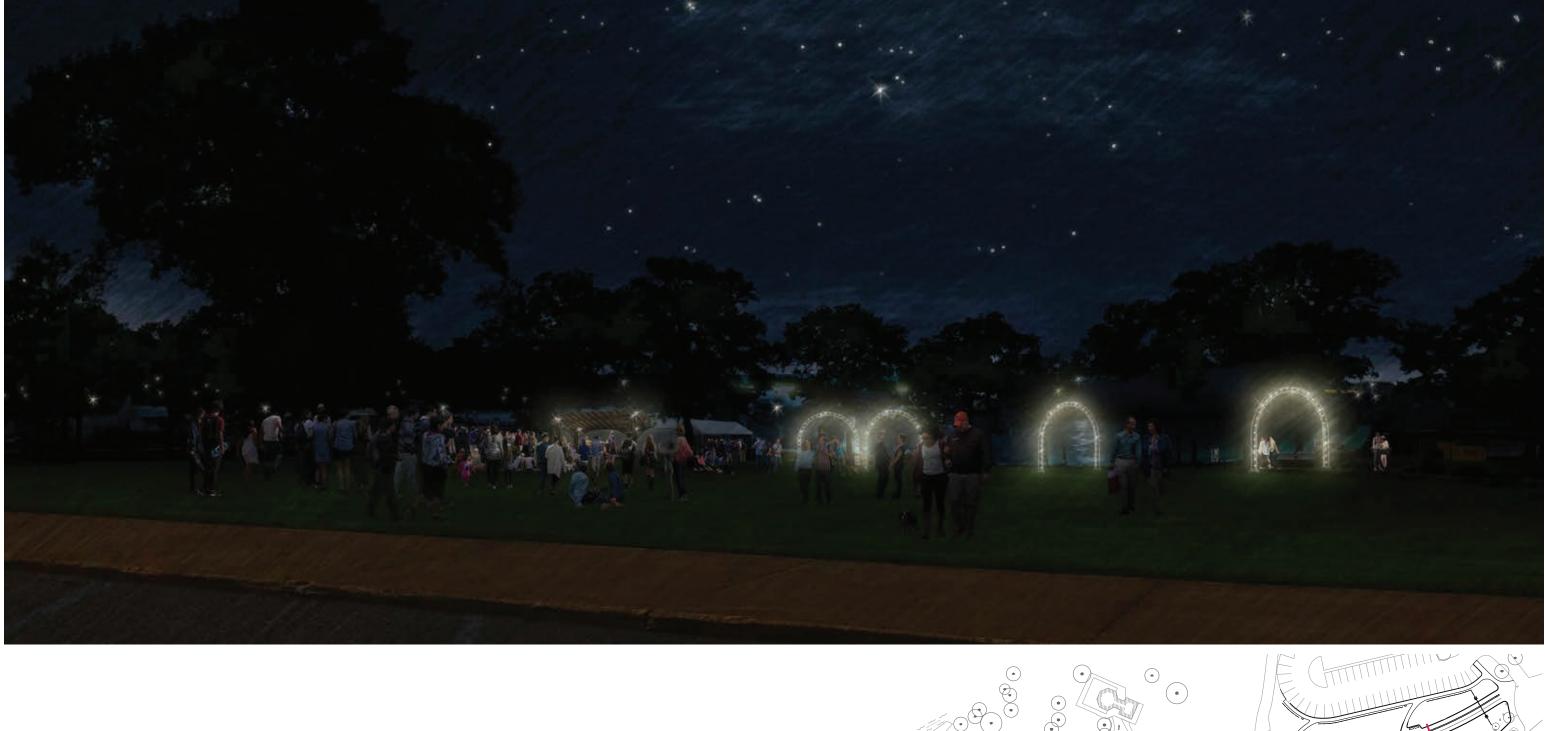

#### PROMENADE AT BROADWAY STREET: EXISTING CONDITIONS





## PROMENADE AT BROADWAY STREET: PROPOSED DAYTIME ENHANCEMENTS





# PROMENADE AT BROADWAY STREET: PROPOSED EVENING ENHANCEMENTS





#### PROMENADE AT PRESERVATION PLAZA: EXISTING CONDITIONS





### PROMENADE AT PRESERVATION PLAZA: PROPOSED DAYTIME ENHANCEMENTS







## PROMENADE AT PRESERVATION PLAZA: PROPOSED EVENING ENHANCEMENTS









# PRESERVATION PLAZA AT BOB'S: PROPOSED DAYTIME ENHANCEMENTS





## PRESERVATION PLAZA AT BOB'S: PROPOSED EVENING ENHANCEMENTS







#### PROMANDE AT LAKEFRONT: EXISTING CONDITIONS





# PROMENADE AT LAKEFRONT: PROPOSED DAYTIME ENHANCEMENTS







# PROMENADE AT LAKEFRONT: PROPOSED EVENING ENHANCEMENTS