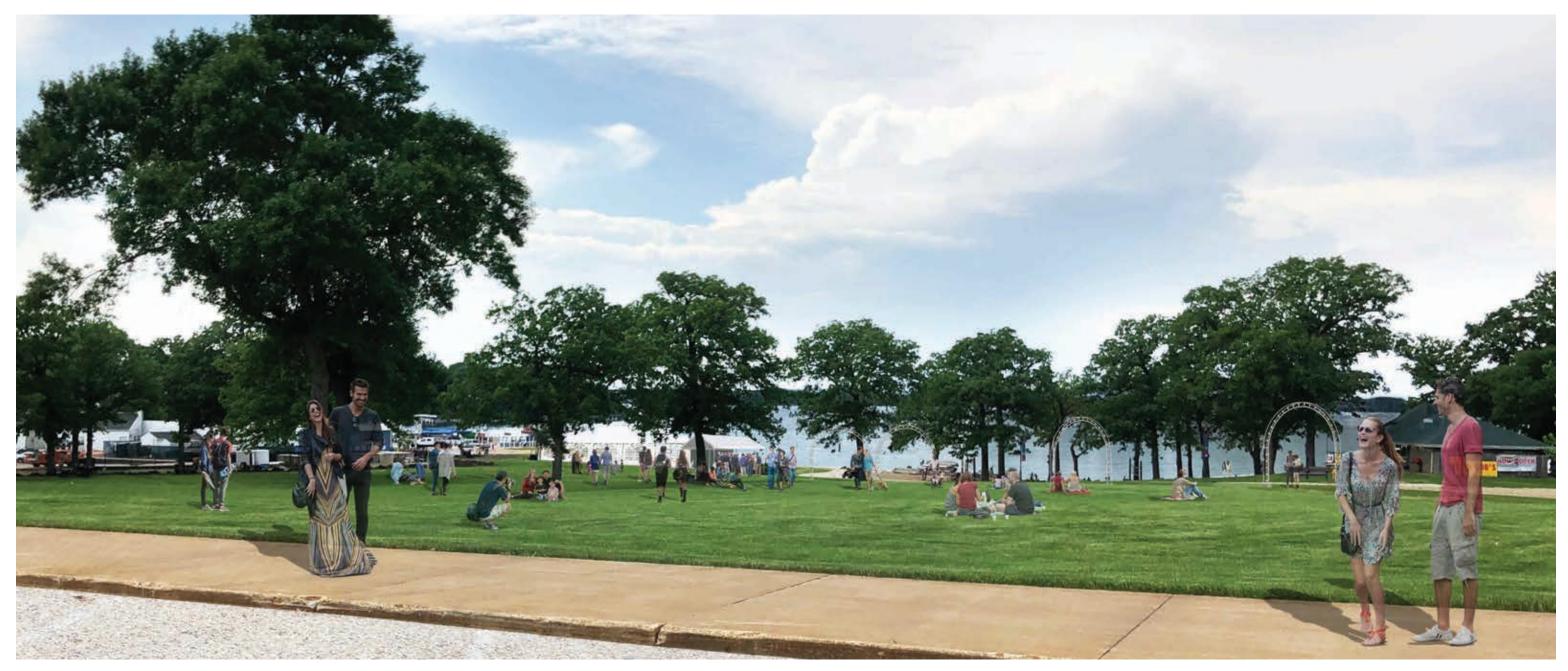

#### PROMENADE AT BROADWAY STREET: EXISTING CONDITIONS





## PROMENADE AT BROADWAY STREET: PROPOSED DAYTIME ENHANCEMENTS





# PROMENADE AT BROADWAY STREET: PROPOSED EVENING ENHANCEMENTS





#### PROMENADE AT PRESERVATION PLAZA: EXISTING CONDITIONS





### PROMENADE AT PRESERVATION PLAZA: PROPOSED DAYTIME ENHANCEMENTS







## PROMENADE AT PRESERVATION PLAZA: PROPOSED EVENING ENHANCEMENTS









# PRESERVATION PLAZA AT BOB'S: PROPOSED DAYTIME ENHANCEMENTS





## PRESERVATION PLAZA AT BOB'S: PROPOSED EVENING ENHANCEMENTS







#### PROMANDE AT LAKEFRONT: EXISTING CONDITIONS





# PROMENADE AT LAKEFRONT: PROPOSED DAYTIME ENHANCEMENTS







# PROMENADE AT LAKEFRONT: PROPOSED EVENING ENHANCEMENTS