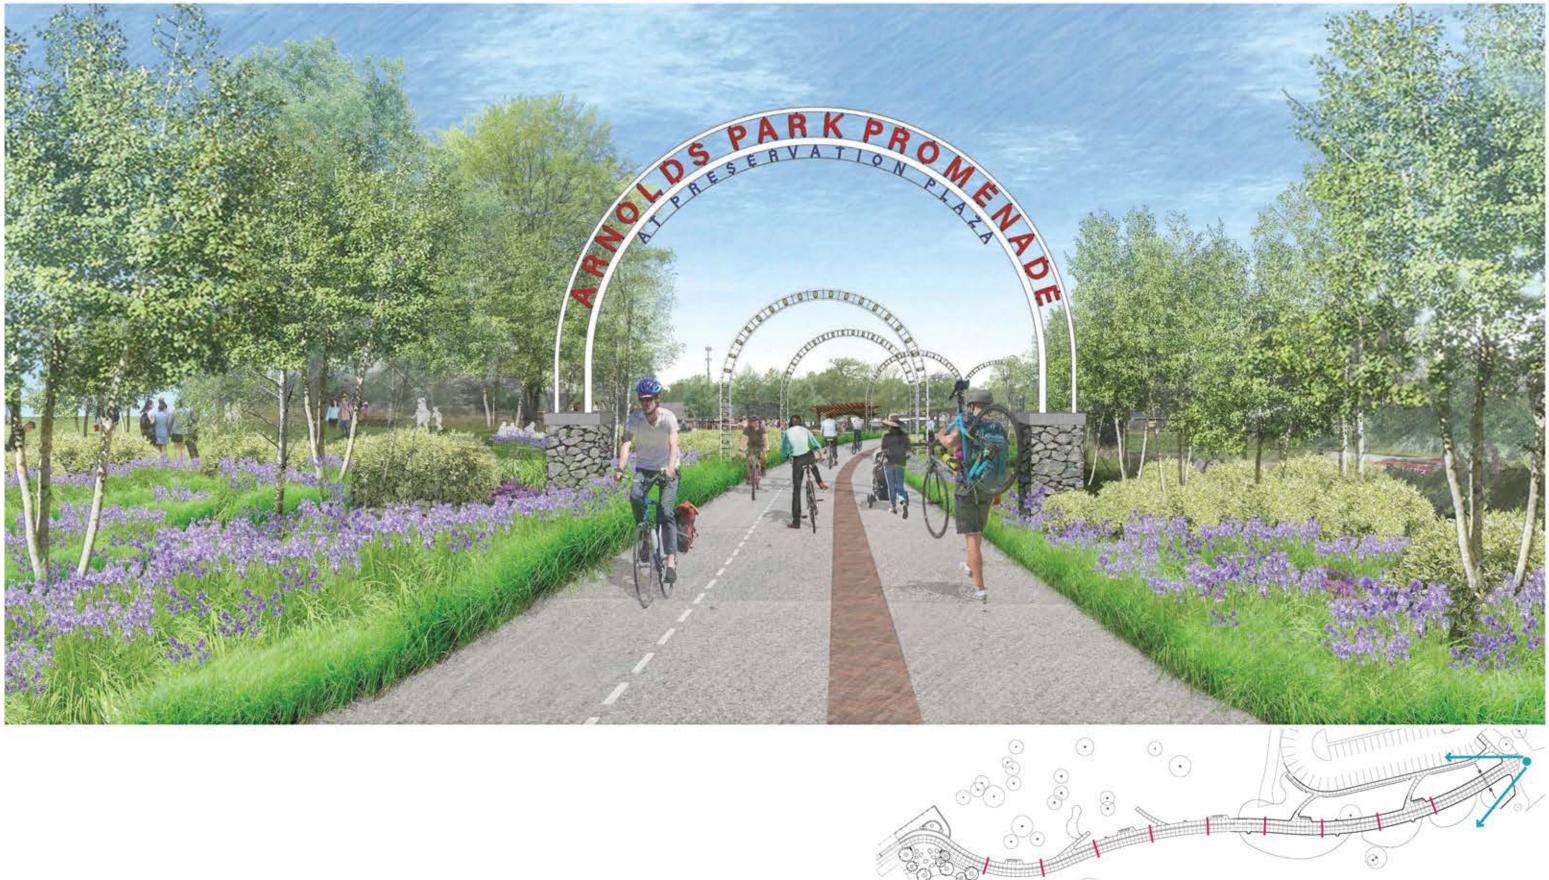

#### PROMENADE AT BROADWAY STREET: EXISTING CONDITIONS





## PROMENADE AT BROADWAY STREET: PROPOSED DAYTIME ENHANCEMENTS





# PROMENADE AT BROADWAY STREET: PROPOSED EVENING ENHANCEMENTS





#### PROMENADE AT PRESERVATION PLAZA: EXISTING CONDITIONS





### PROMENADE AT PRESERVATION PLAZA: PROPOSED DAYTIME ENHANCEMENTS







## PROMENADE AT PRESERVATION PLAZA: PROPOSED EVENING ENHANCEMENTS









# PRESERVATION PLAZA AT BOB'S: PROPOSED DAYTIME ENHANCEMENTS





## PRESERVATION PLAZA AT BOB'S: PROPOSED EVENING ENHANCEMENTS







#### PROMANDE AT LAKEFRONT: EXISTING CONDITIONS





# PROMENADE AT LAKEFRONT: PROPOSED DAYTIME ENHANCEMENTS







# PROMENADE AT LAKEFRONT: PROPOSED EVENING ENHANCEMENTS