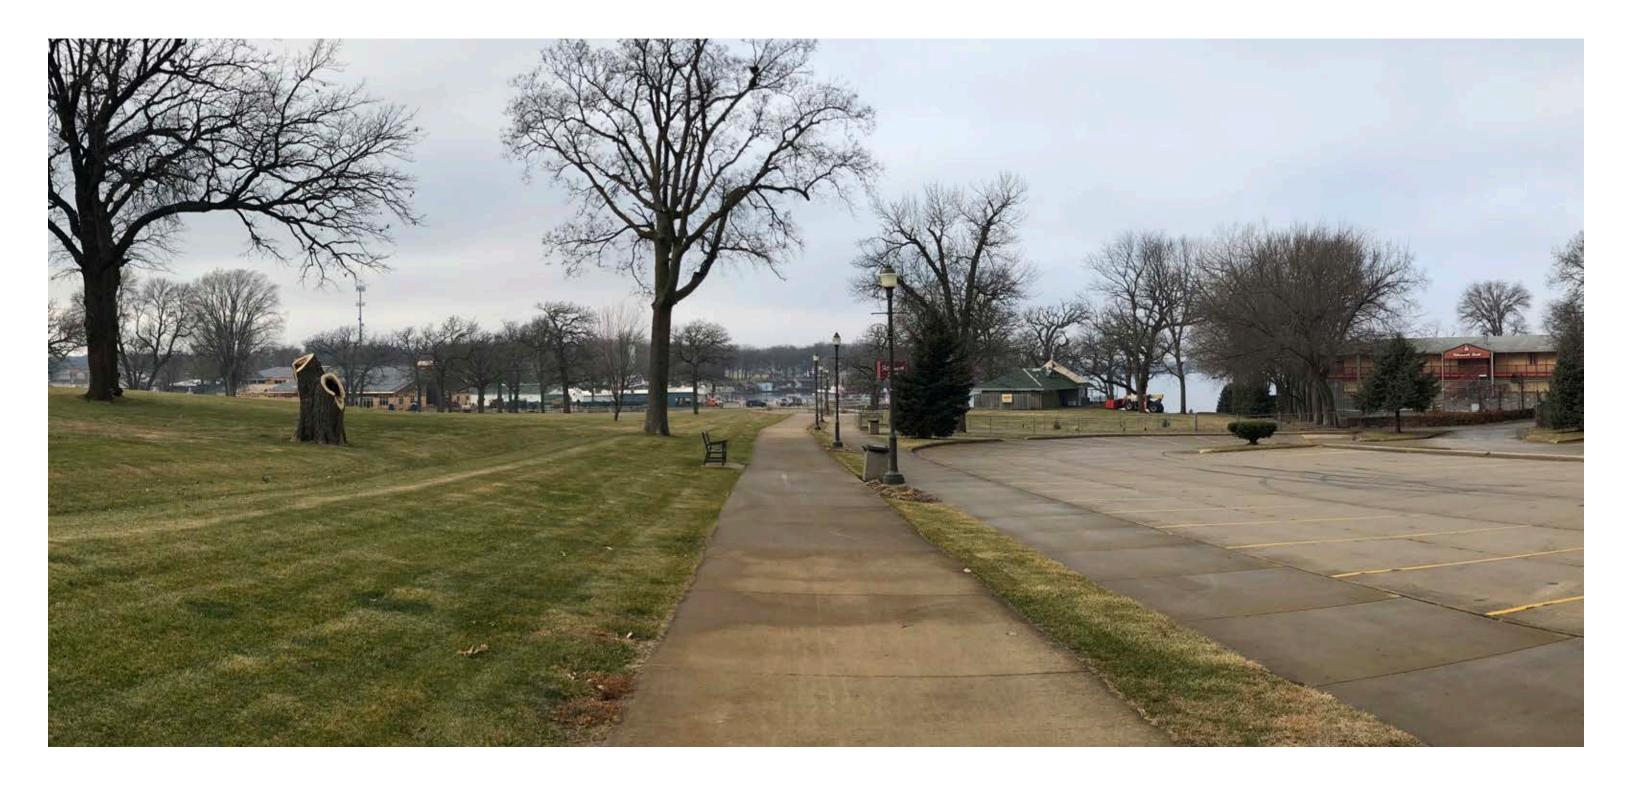

#### PROMENADE AT BROADWAY STREET: EXISTING CONDITIONS





## PROMENADE AT BROADWAY STREET: PROPOSED DAYTIME ENHANCEMENTS





# PROMENADE AT BROADWAY STREET: PROPOSED EVENING ENHANCEMENTS





#### PROMENADE AT PRESERVATION PLAZA: EXISTING CONDITIONS





### PROMENADE AT PRESERVATION PLAZA: PROPOSED DAYTIME ENHANCEMENTS







## PROMENADE AT PRESERVATION PLAZA: PROPOSED EVENING ENHANCEMENTS









# PRESERVATION PLAZA AT BOB'S: PROPOSED DAYTIME ENHANCEMENTS





## PRESERVATION PLAZA AT BOB'S: PROPOSED EVENING ENHANCEMENTS







#### PROMANDE AT LAKEFRONT: EXISTING CONDITIONS





# PROMENADE AT LAKEFRONT: PROPOSED DAYTIME ENHANCEMENTS







# PROMENADE AT LAKEFRONT: PROPOSED EVENING ENHANCEMENTS