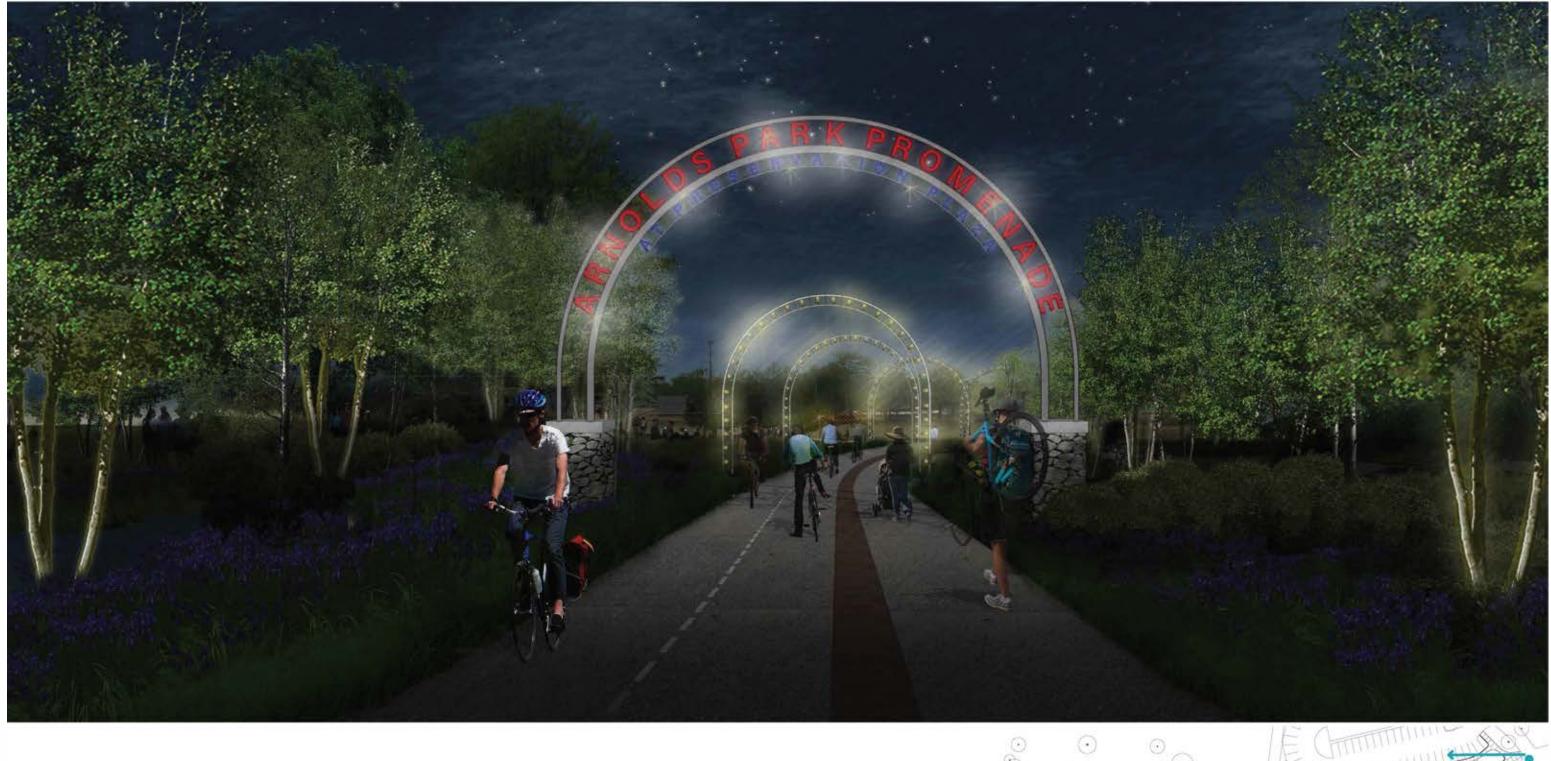

#### PROMENADE AT BROADWAY STREET: EXISTING CONDITIONS





## PROMENADE AT BROADWAY STREET: PROPOSED DAYTIME ENHANCEMENTS





# PROMENADE AT BROADWAY STREET: PROPOSED EVENING ENHANCEMENTS





#### PROMENADE AT PRESERVATION PLAZA: EXISTING CONDITIONS





### PROMENADE AT PRESERVATION PLAZA: PROPOSED DAYTIME ENHANCEMENTS







## PROMENADE AT PRESERVATION PLAZA: PROPOSED EVENING ENHANCEMENTS









# PRESERVATION PLAZA AT BOB'S: PROPOSED DAYTIME ENHANCEMENTS





## PRESERVATION PLAZA AT BOB'S: PROPOSED EVENING ENHANCEMENTS







#### PROMANDE AT LAKEFRONT: EXISTING CONDITIONS





# PROMENADE AT LAKEFRONT: PROPOSED DAYTIME ENHANCEMENTS







# PROMENADE AT LAKEFRONT: PROPOSED EVENING ENHANCEMENTS