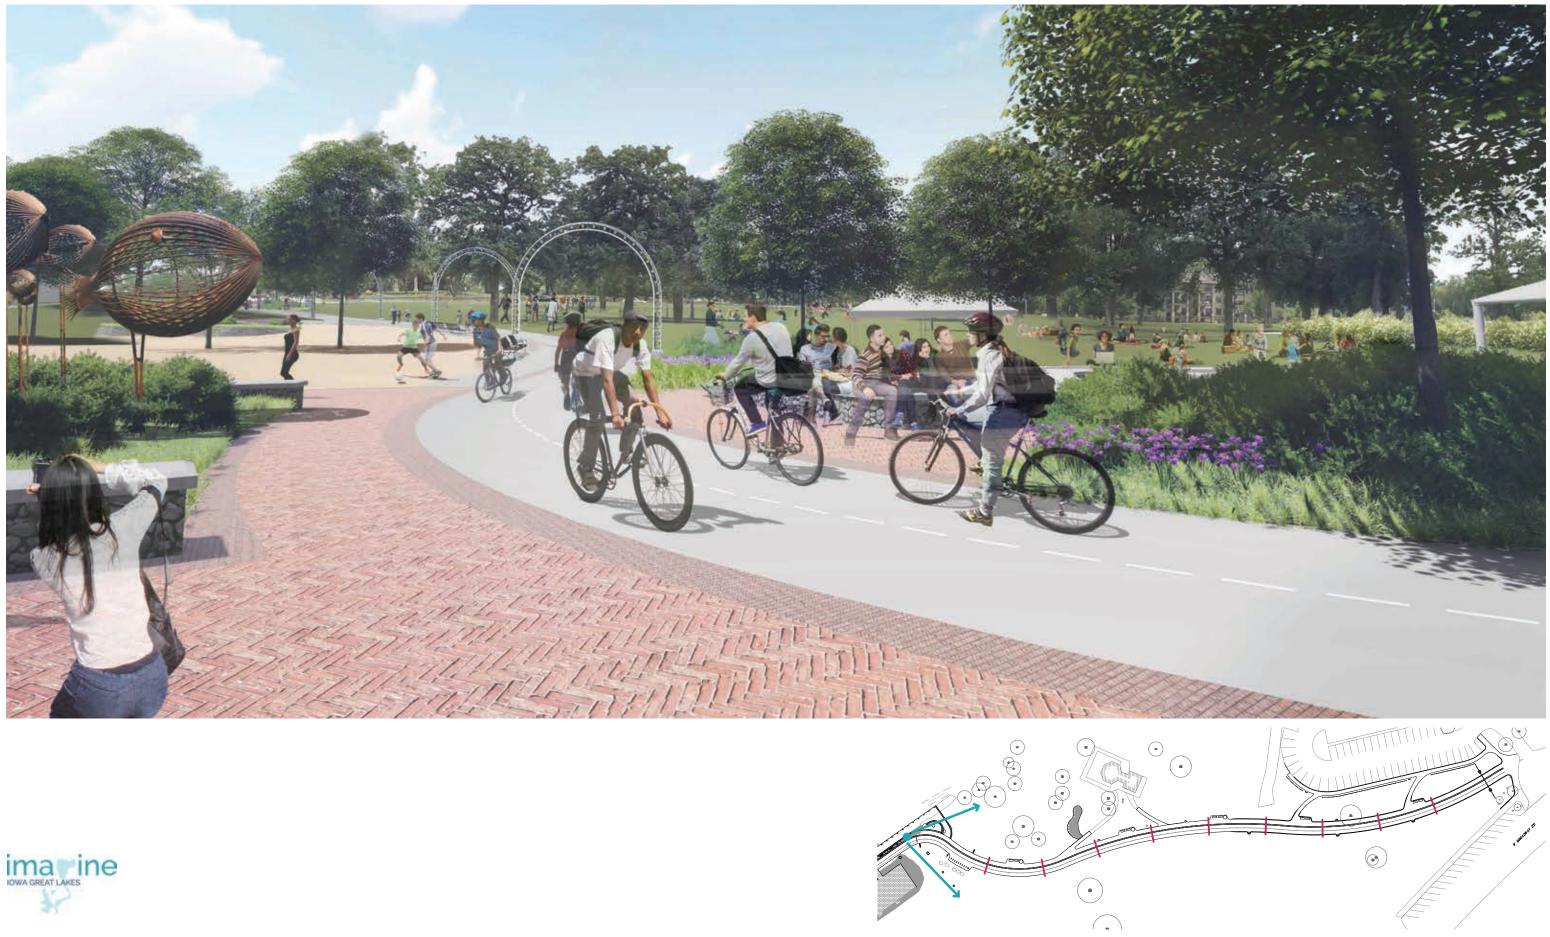

#### PROMENADE AT BROADWAY STREET: EXISTING CONDITIONS





## PROMENADE AT BROADWAY STREET: PROPOSED DAYTIME ENHANCEMENTS





# PROMENADE AT BROADWAY STREET: PROPOSED EVENING ENHANCEMENTS





#### PROMENADE AT PRESERVATION PLAZA: EXISTING CONDITIONS





### PROMENADE AT PRESERVATION PLAZA: PROPOSED DAYTIME ENHANCEMENTS







## PROMENADE AT PRESERVATION PLAZA: PROPOSED EVENING ENHANCEMENTS









# PRESERVATION PLAZA AT BOB'S: PROPOSED DAYTIME ENHANCEMENTS





## PRESERVATION PLAZA AT BOB'S: PROPOSED EVENING ENHANCEMENTS







#### PROMANDE AT LAKEFRONT: EXISTING CONDITIONS





# PROMENADE AT LAKEFRONT: PROPOSED DAYTIME ENHANCEMENTS







# PROMENADE AT LAKEFRONT: PROPOSED EVENING ENHANCEMENTS