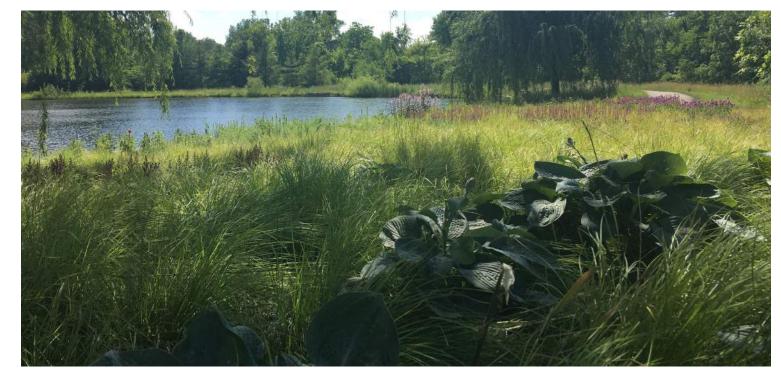

## BRIDGE PARK PHASE 1 - BEAUTIFICATION - SPRING 2019 GROUND PLANE BENCHMARKING

**NEW NO-MOW PLANTING** 

**NEW PLANTING - TEXTURAL GRASSES** 

NEW PLANTING - PERENNIAL AND ANNUAL CONTAINER COLOR

**NEW PLANTING** - PERENNIAL COLOR

#### PROPOSED PERENNIALS

HELIOPSIS HELIANTHOIDES
JUNE-AUGUST

MONARDA FISTULOSA JULY-SEPTEMBER

SYMPHIOTRICHUM 'OCTOBER SKIES AUGUST-SEPTEMBER

BAPTISIA 'PURPLE SMOKE' MAY-JUNE

SALVIA 'BLUE HILL' JUNE-JULY

SALVIA 'MAY NIGHT' JUNE-JULY

STACHYS 'HUMMELO'
JUNE-JULY

ECHINACEA 'MAGNUS'
JUNE-AUGUST

ECHINACEA 'WHITE SWAN'
JUNE-AUGUST

SESLERIA AUTUMNALIS JULY-AUGUST

ALLIUM 'SUMMER BEAUTY'
JULY-AUGUST

LIATRIS 'KOBOLD' JULY-AUGUST

PEROVSKIA ATRIPLICIFOLIA JULY-SEPTEMBER

AGASTACHE 'BLUE FORTUNE'
JULY-SEPTEMBER

EUPATORIUM 'BABY JOE' JULY-SEPTEMBER

SPOROBOLUS HETEROLEPIS AUGUST-SEPTEMBER

SOLIDAGO 'FIREWORKS' AUGUST-SEPTEMBER

HELENIUM 'MARDI GRAS' AUGUST-OCTOBER

ASTER JINDAI SEPTEMBER-OCTOBER