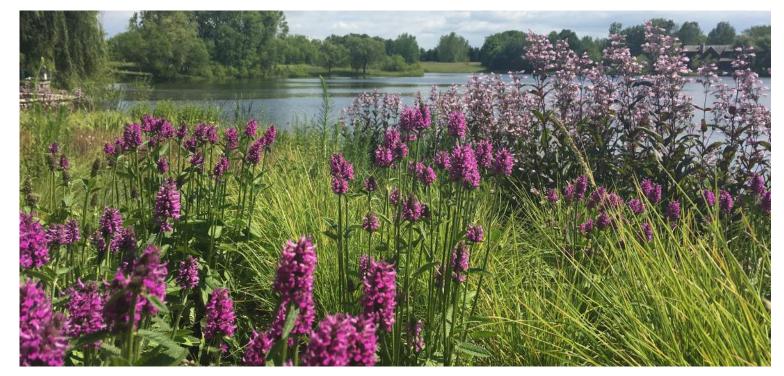

### BRIDGE PARK EXISTING CONDITIONS

(1) LAWN AREAS

Existing areas of lawn provide opportunity for beautifying with lower-height ornamental shrubs and flowering perennial masses for seasonal color and texture as foreground with views to the lake beyond.

Existing dense tree canopy with excessive understory growth present a clean-up opportunity to cull select trees-to-remain and remove overgrowth. Replant with a no-mow grass solution to hold a clean water's edge.