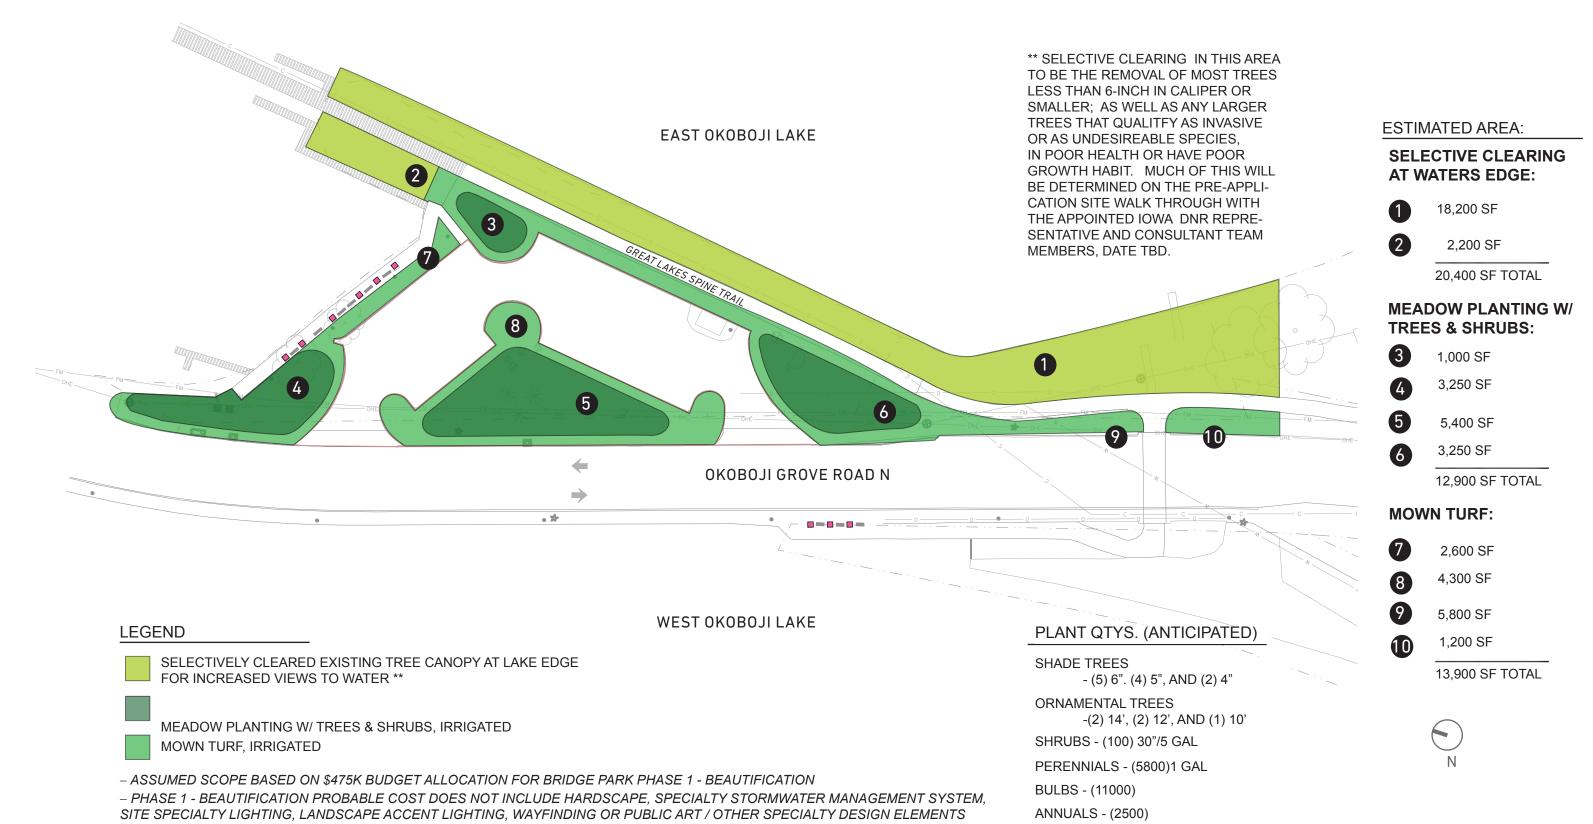

# BRIDGE PARK PHASE 1 - BEAUTIFICATION - SPRING 2019 TREE CANOPY COVERAGE

# BRIDGE PARK PHASE 1 - BEAUTIFICATION - SPRING 2019 LANDSCAPE IMPROVEMENTS

### BRIDGE PARK PHASE 1 - BEAUTIFICATION - SPRING 2019 TREE CANOPY & GROUND PLANE PLANTING AND IMPROVEMENTS