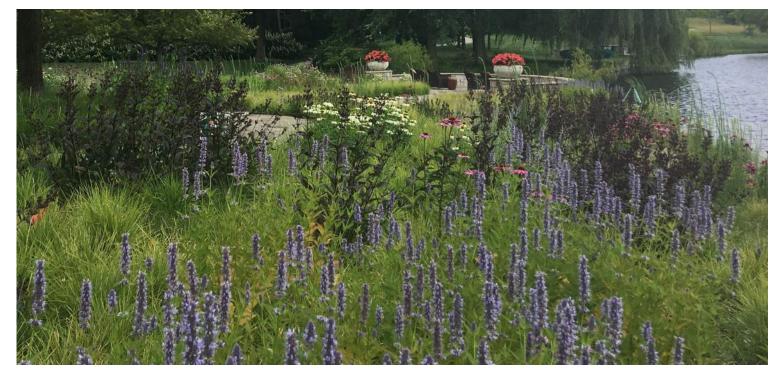

## BRIDGE PARK PHASE 1 - BEAUTIFICATION - SPRING 2019 GROUND PLANE BENCHMARKING

**NEW NO-MOW PLANTING** 

**NEW PLANTING - TEXTURAL GRASSES** 

NEW PLANTING - PERENNIAL AND ANNUAL CONTAINER COLOR

**NEW PLANTING** - PERENNIAL COLOR

#### PROPOSED PERENNIALS

HELIOPSIS HELIANTHOIDES
JUNE-AUGUST

MONARDA FISTULOSA JULY-SEPTEMBER

SYMPHIOTRICHUM 'OCTOBER SKIES AUGUST-SEPTEMBER

BAPTISIA 'PURPLE SMOKE' MAY-JUNE

SALVIA 'BLUE HILL' JUNE-JULY

SALVIA 'MAY NIGHT' JUNE-JULY

STACHYS 'HUMMELO'
JUNE-JULY

ECHINACEA 'MAGNUS'
JUNE-AUGUST

ECHINACEA 'WHITE SWAN'
JUNE-AUGUST

SESLERIA AUTUMNALIS JULY-AUGUST

ALLIUM 'SUMMER BEAUTY'
JULY-AUGUST

LIATRIS 'KOBOLD' JULY-AUGUST

PEROVSKIA ATRIPLICIFOLIA JULY-SEPTEMBER

AGASTACHE 'BLUE FORTUNE'
JULY-SEPTEMBER

EUPATORIUM 'BABY JOE' JULY-SEPTEMBER

SPOROBOLUS HETEROLEPIS AUGUST-SEPTEMBER

SOLIDAGO 'FIREWORKS' AUGUST-SEPTEMBER

HELENIUM 'MARDI GRAS' AUGUST-OCTOBER

ASTER JINDAI SEPTEMBER-OCTOBER