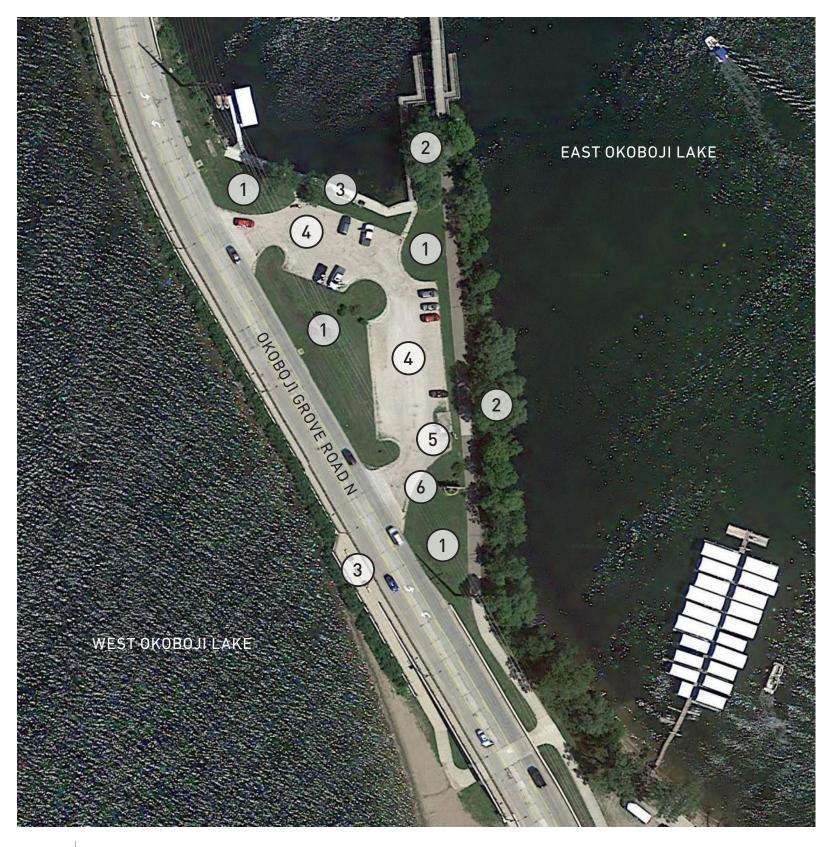

### BRIDGE PARK EXISTING CONDITIONS

(1) LAWN AREAS

Existing areas of lawn provide opportunity for beautifying with lower-height ornamental shrubs and flowering perennial masses for seasonal color and texture as foreground with views to the lake beyond.

Existing dense tree canopy with excessive understory growth present a clean-up opportunity to cull select trees-to-remain and remove overgrowth. Replant with a no-mow grass solution to hold a clean water's edge.

(3) CONTAINERS AND BENCHES

Existing containers and benches to be upgraded or simply enhanced with seasonal/annual planting rotations.

4 HARDSCAPE

Existing curbing, parking lot, and pedestrian paths are in degraded condition and present an opportunity to newly construct, not only to beautify, but also to improve grading and drainage.

(5) MECHANICAL EQUIPMENT

Existing mechanical/pump equipment to be screened, but kept accessible for maintenance.

(6) WELCOME SIGN

Existing 'Welcome' sign to remain, but to receive new plant enhancements adjacent to and within integral stone base planter.