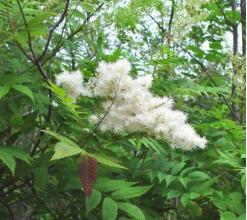

# BRIDGE PARK PHASE 1 - BEAUTIFICATION - SPRING 2019 PROPOSED TREES & SHRUBS

Swamp White Oak
Quercus bicolor

**Siouxland Cottonwood**Populus deltoides 'Siouxland' (male seedless cultivar)

# BRIDGE PARK PHASE 1 - BEAUTIFICATION - SPRING 2019 PROPOSED TREES & SHRUBS

#### **Amelanchier grandiflora** *Service berry*