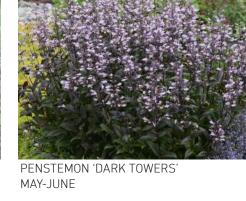

#### PROPOSED PERENNIALS

HELIOPSIS HELIANTHOIDES
JUNE-AUGUST

MONARDA FISTULOSA JULY-SEPTEMBER

SYMPHIOTRICHUM 'OCTOBER SKIES AUGUST-SEPTEMBER

BAPTISIA 'PURPLE SMOKE' MAY-JUNE

SALVIA 'BLUE HILL' JUNE-JULY

SALVIA 'MAY NIGHT' JUNE-JULY