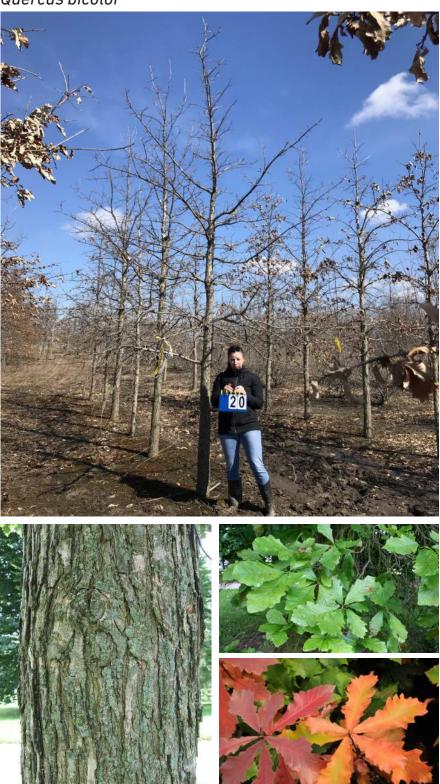

# BRIDGE PARK PHASE 1 - BEAUTIFICATION - SPRING 2019 PROPOSED TREES & SHRUBS

Swamp White Oak
Quercus bicolor

**Siouxland Cottonwood**Populus deltoides 'Siouxland' (male seedless cultivar)