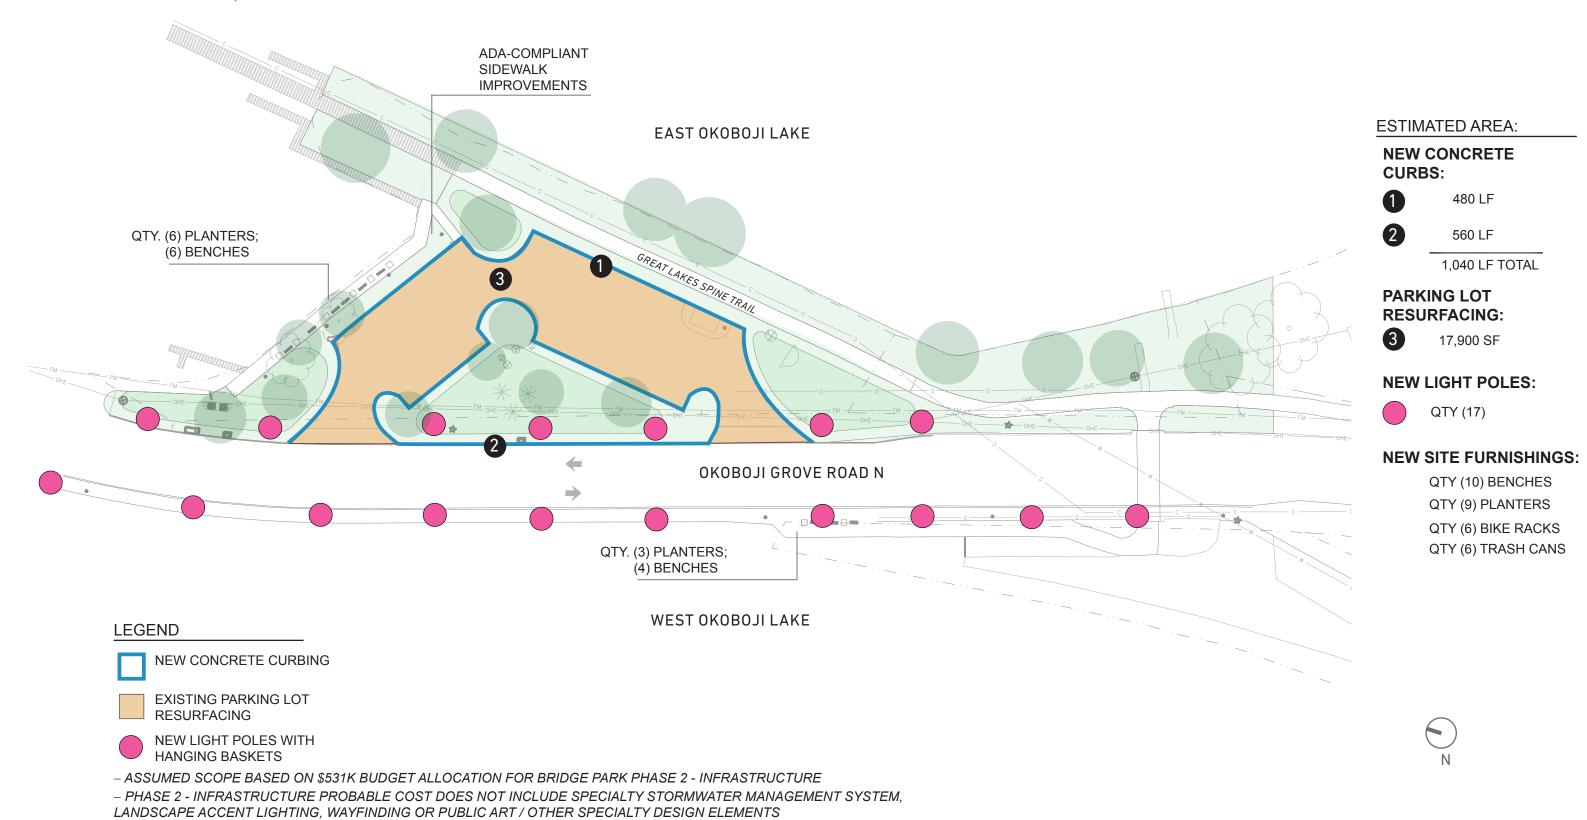

# BRIDGE PARK PHASE 2 - INFRASTRUCTURE - FALL 2019\* HARDSCAPE, SITE FURNISHINGS & LIGHTING IMPROVEMENTS

NEW CURBING

RE-SURFACE PARKING

NEW LIGHT POLES WITH HANGING BASKETS

\*AS SOON AS FALL 2019
GROUND-BREAKING CONTINGENT
ON SCOPE COORDINATION WITH
BRIDGE LIGHTING PROJECT

## BRIDGE PARK PHASE 2 - INFRASTRUCTURE - FALL 2019\* HARDSCAPE, SITE FURNISHINGS & LIGHTING IMPROVEMENTS