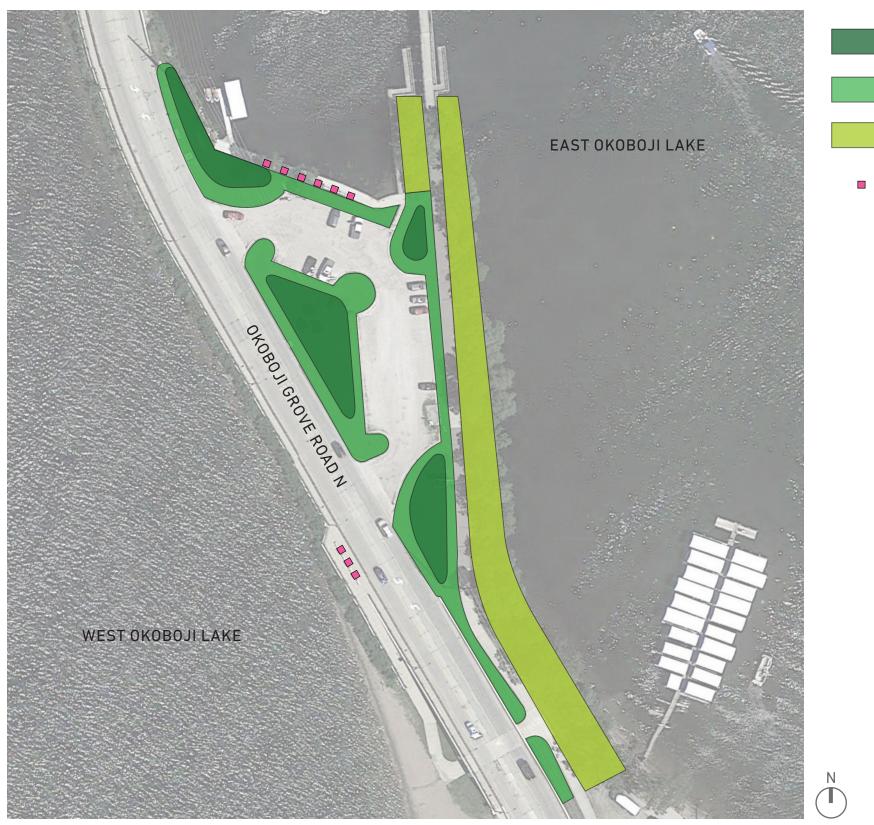

# BRIDGE PARK PHASE 1 - BEAUTIFICATION - SPRING 2019 LANDSCAPE IMPROVEMENTS

### BRIDGE PARK PHASE 1 - BEAUTIFICATION - SPRING 2019 TREE CANOPY & GROUND PLANE PLANTING AND IMPROVEMENTS