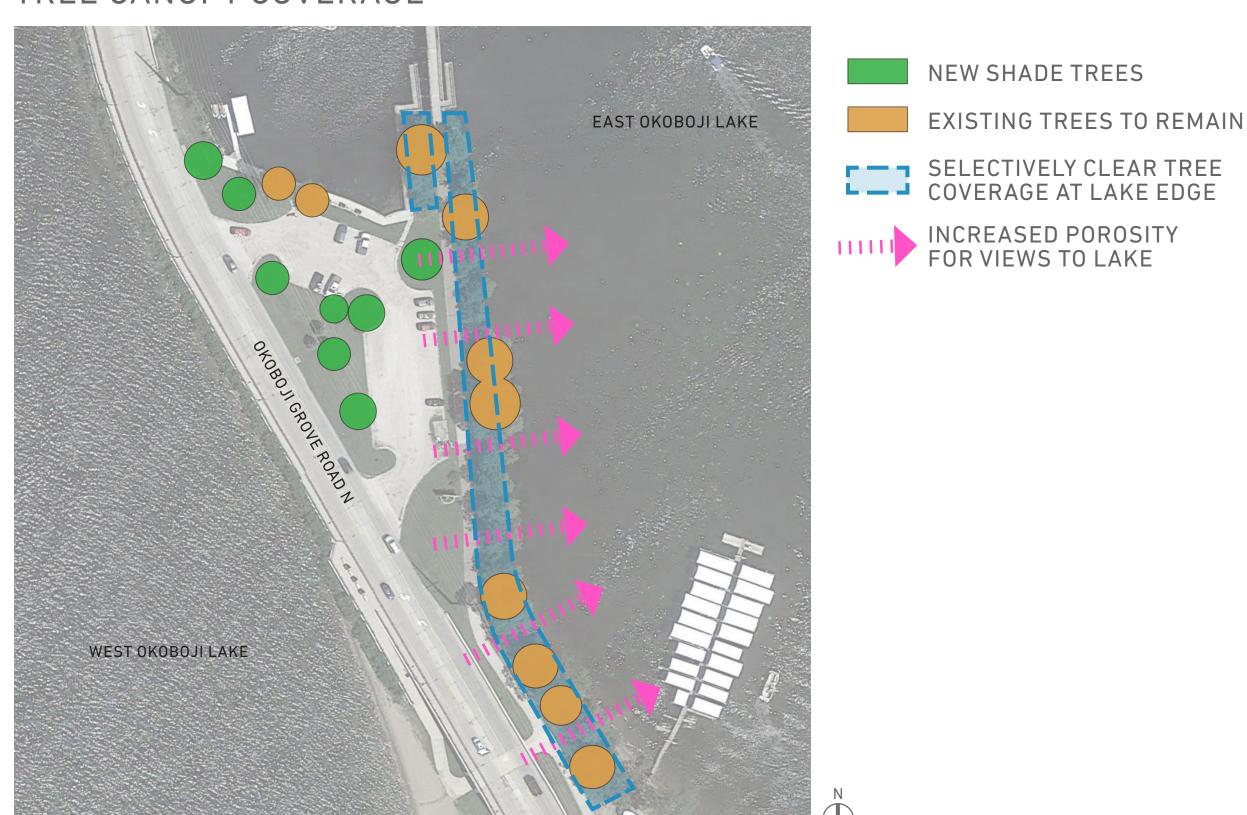

# BRIDGE PARK PHASE 1 - BEAUTIFICATION - SPRING 2019 TREE CANOPY COVERAGE

Existing dense tree canopy with excessive understory growth present a clean-up opportunity to cull select trees-to-remain and remove overgrowth. Replant with a no-mow grass solution to hold a clean water's edge.