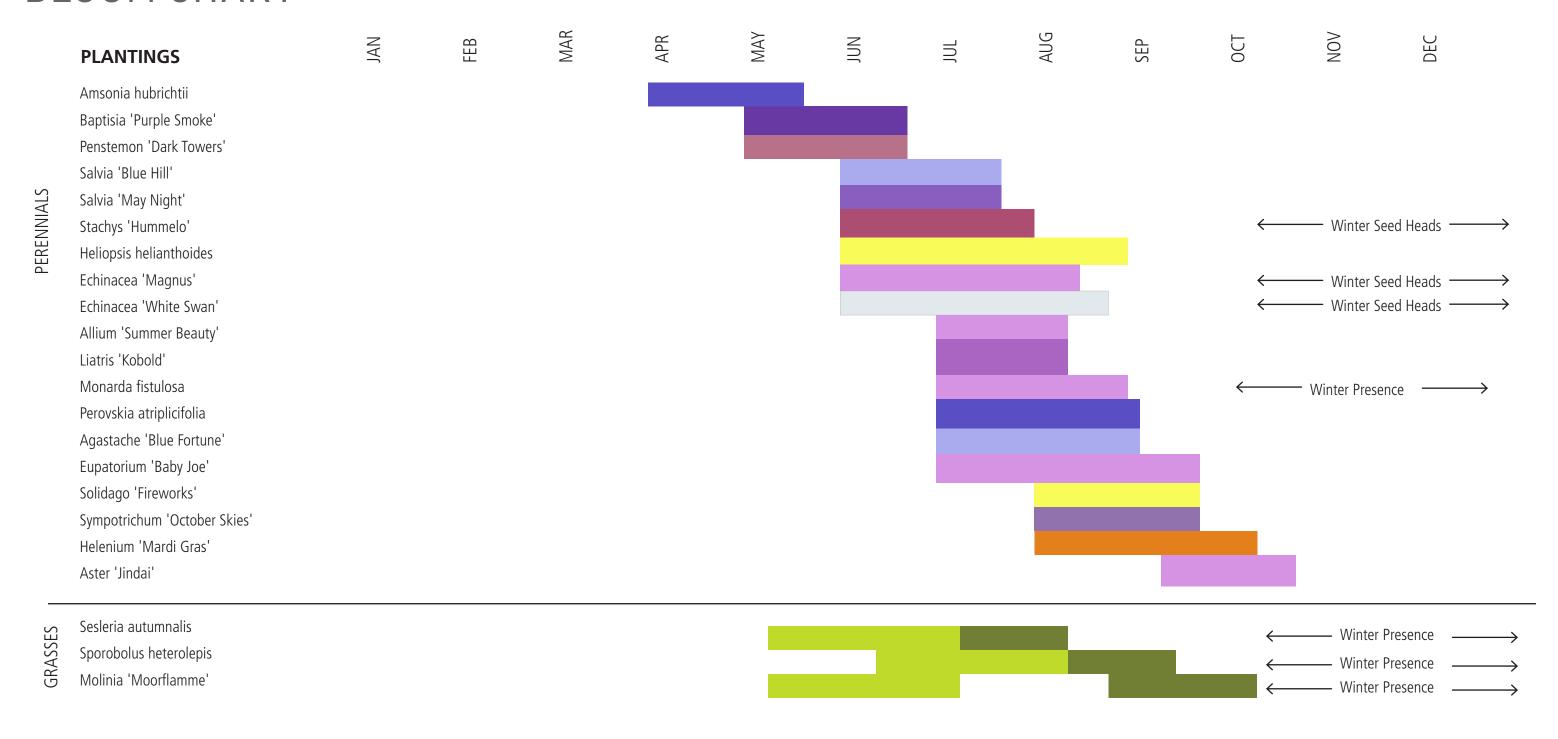

#### **BLOOM CHART**

#### PROPOSED PERENNIALS

HELIOPSIS HELIANTHOIDES
JUNE-AUGUST

MONARDA FISTULOSA JULY-SEPTEMBER

SYMPHIOTRICHUM 'OCTOBER SKIES AUGUST-SEPTEMBER

BAPTISIA 'PURPLE SMOKE' MAY-JUNE

SALVIA 'BLUE HILL' JUNE-JULY

SALVIA 'MAY NIGHT' JUNE-JULY

STACHYS 'HUMMELO'
JUNE-JULY

ECHINACEA 'MAGNUS'
JUNE-AUGUST

ECHINACEA 'WHITE SWAN'
JUNE-AUGUST

SESLERIA AUTUMNALIS JULY-AUGUST

ALLIUM 'SUMMER BEAUTY'
JULY-AUGUST

LIATRIS 'KOBOLD' JULY-AUGUST

PEROVSKIA ATRIPLICIFOLIA JULY-SEPTEMBER

AGASTACHE 'BLUE FORTUNE'
JULY-SEPTEMBER

EUPATORIUM 'BABY JOE' JULY-SEPTEMBER

SPOROBOLUS HETEROLEPIS AUGUST-SEPTEMBER

SOLIDAGO 'FIREWORKS' AUGUST-SEPTEMBER

HELENIUM 'MARDI GRAS' AUGUST-OCTOBER

ASTER JINDAI SEPTEMBER-OCTOBER

MOLINIA 'MOORFLAMME' SEPTEMBER-OCTOBER