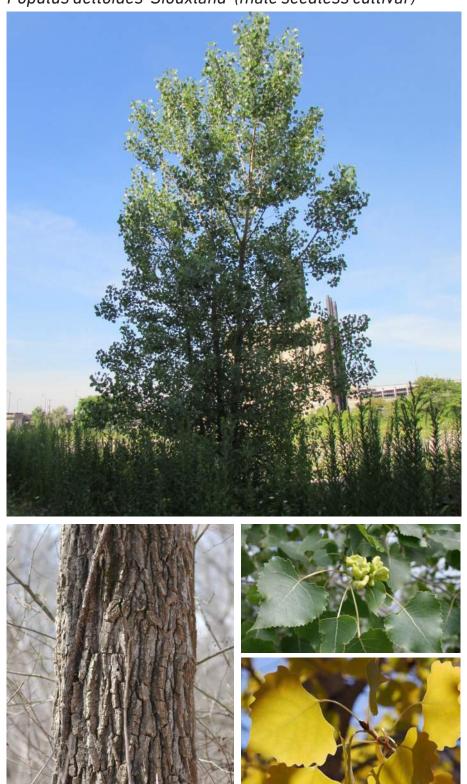

# BRIDGE PARK PHASE 1 - BEAUTIFICATION - SPRING 2019 PROPOSED TREES & SHRUBS

Swamp White Oak
Quercus bicolor

**Siouxland Cottonwood**Populus deltoides 'Siouxland' (male seedless cultivar)