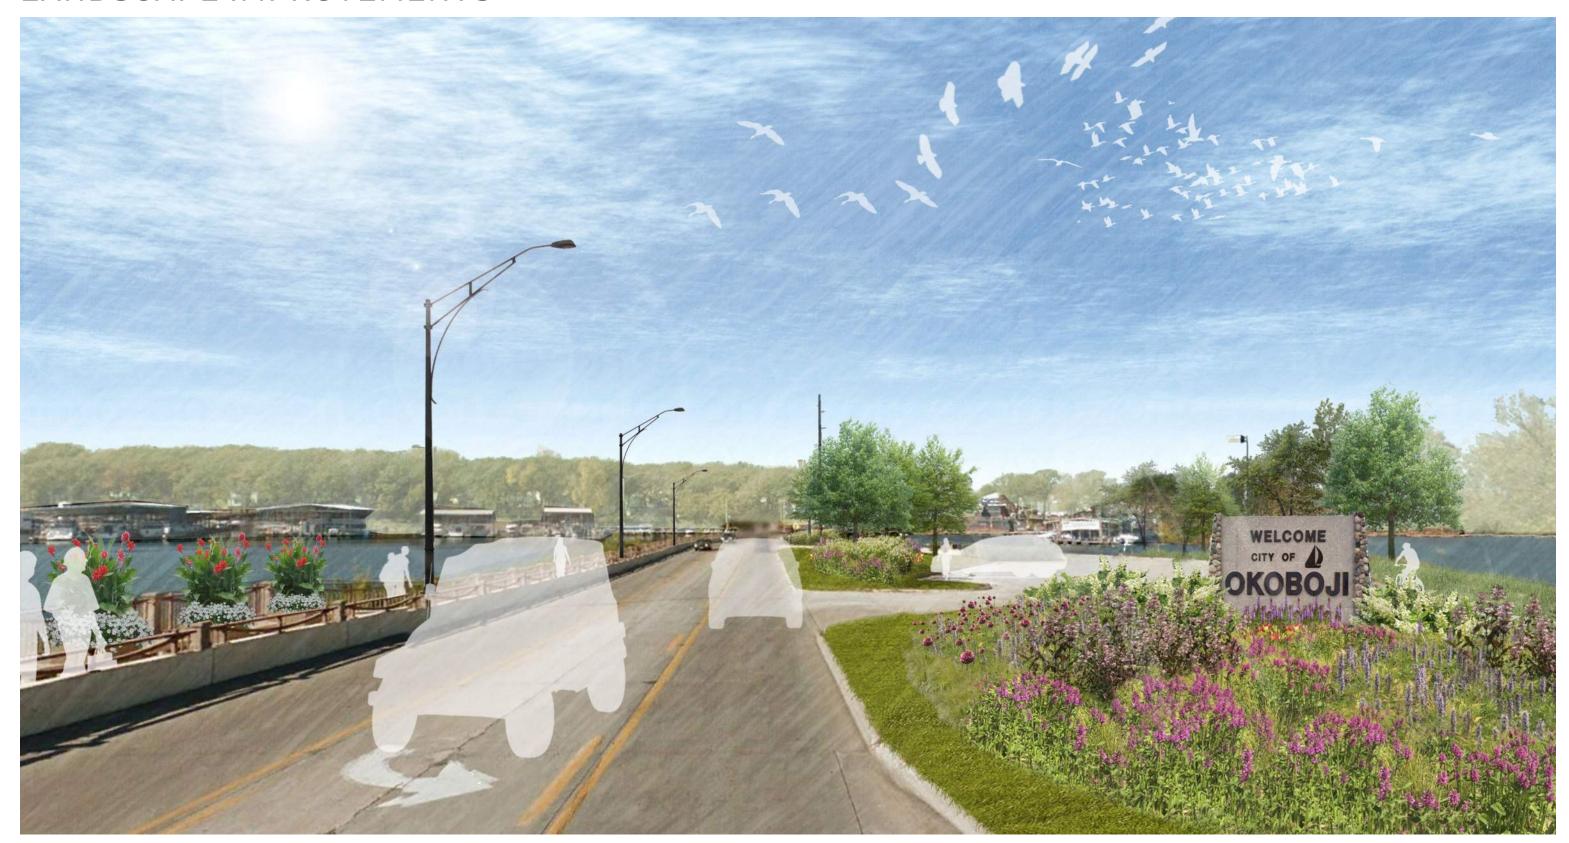

# BRIDGE PARK PHASE 1 - BEAUTIFICATION - SPRING 2019 LANDSCAPE IMPROVEMENTS

(5) MECHANICAL EQUIPMENT

Existing mechanical/pump equipment to be screened, but kept accessible for maintenance.

(6) WELCOME SIGN

Existing 'Welcome' sign to remain, but to receive new plant enhancements adjacent to and within integral stone base planter.