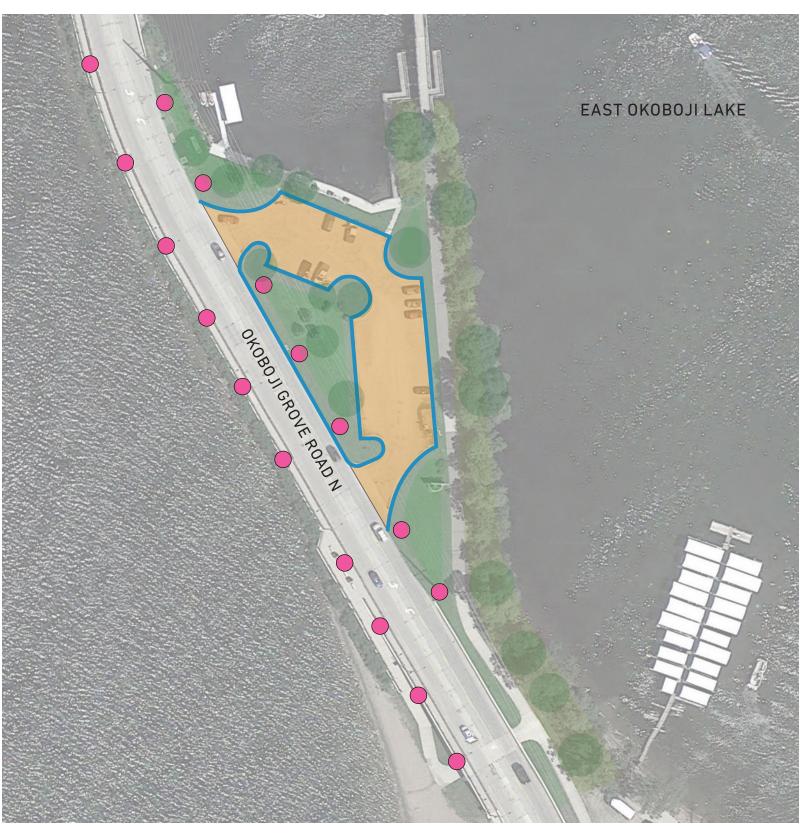

# BRIDGE PARK PHASE 2 - INFRASTRUCTURE - FALL 2019\* HARDSCAPE, SITE FURNISHINGS & LIGHTING IMPROVEMENTS

NEW CURBING

RE-SURFACE PARKING

NEW LIGHT POLES WITH HANGING BASKETS

\*AS SOON AS FALL 2019
GROUND-BREAKING CONTINGENT
ON SCOPE COORDINATION WITH
BRIDGE LIGHTING PROJECT

## BRIDGE PARK PHASE 2 - INFRASTRUCTURE - FALL 2019\* HARDSCAPE, SITE FURNISHINGS & LIGHTING IMPROVEMENTS