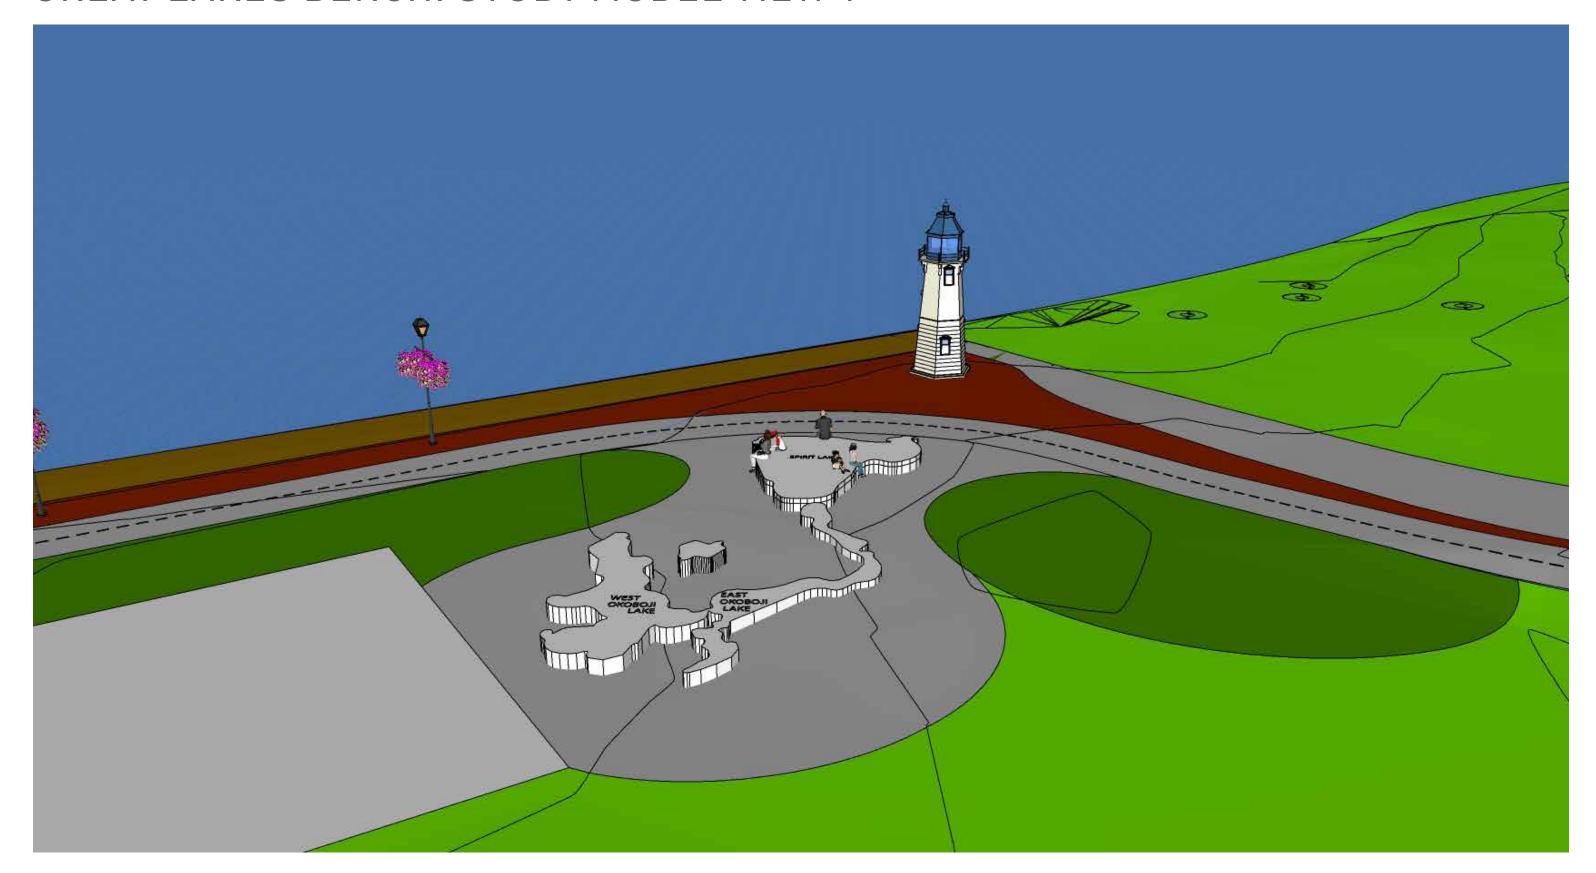

- 11 MEMORIAL SCULPTURE
- 12 PEDESTRIAN PROMENADE WITH SEATING AND LIGHTING
- 13 BIKE PARKING
- 14 PUBLIC ART
- 15 GREAT LAKES SEATING
- 16 BIKE TRAIL



### LAKE STREET PLAZA





### AMUSEMENT PARK FRONTAGE



### AMUSEMENT PARK FRONTAGE: BENCH STYLING







### AMUSEMENT PARK FRONTAGE: BENCH STYLING





## PART 3 ARNOLDS PARK PROMENADE

### ARNOLDS PARK PROMENADE



- DELINEATED BIKE PATH
- 4 BENCH SEATING
- 2 PEDESTRIAN PATH
- 5 STORMWATER INFILTRATION BEDS
- 3 LIGHT POSTS AND BASKETS
- 6 PLANTING BEDS



### ARNOLDS PARK PROMENADE: VIEW 1





### ARNOLDS PARK PROMENADE: GATEWAY STYLING





#### ARNOLDS PARK PROMENADE: VIEW 1 WITH GATEWAY



### ARNOLDS PARK PROMENADE: VIEW 2



### GREAT LAKES BENCH



### GREAT LAKES BENCH: STYLING





### GREAT LAKES BENCH: STUDY MODEL VIEW 1



### GREAT LAKES BENCH: STUDY MODEL VIEW 2



### GREAT LAKES BENCH: STUDY MODEL VIEW 3