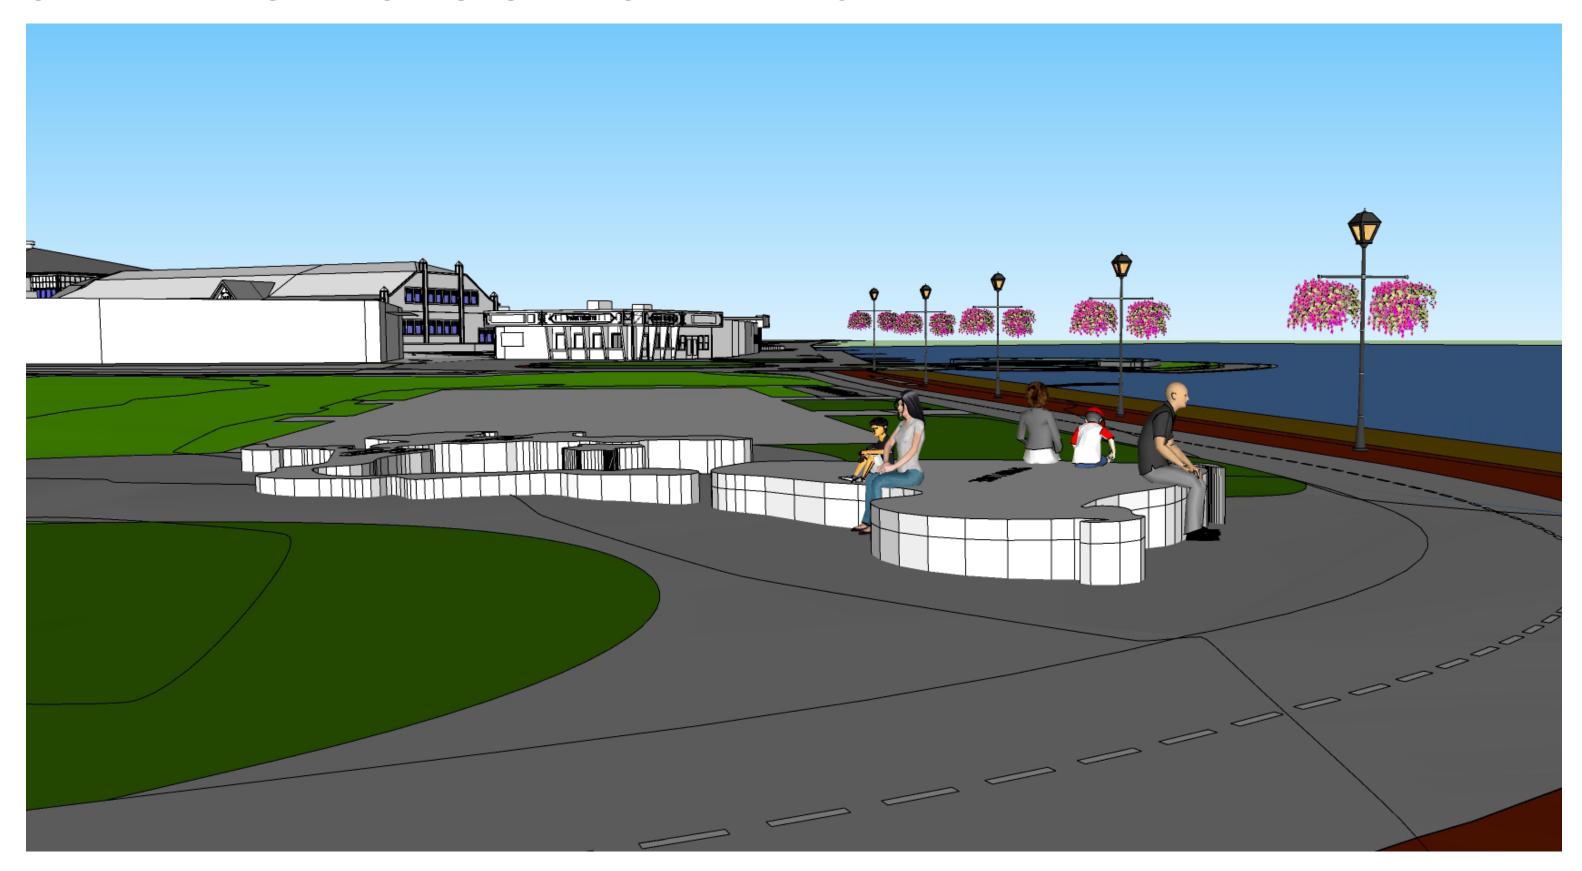

ING
- 14 PUBLIC ART
- 15 GREAT LAKES SEATING
- 16 BIKE TRAIL



### LAKE STREET PLAZA





### AMUSEMENT PARK FRONTAGE



### AMUSEMENT PARK FRONTAGE: BENCH STYLING







### AMUSEMENT PARK FRONTAGE: BENCH STYLING





## PART 3 ARNOLDS PARK PROMENADE

### ARNOLDS PARK PROMENADE



- DELINEATED BIKE PATH
- 4 BENCH SEATING
- 2 PEDESTRIAN PATH
- 5 STORMWATER INFILTRATION BEDS
- 3 LIGHT POSTS AND BASKETS
- 6 PLANTING BEDS



### ARNOLDS PARK PROMENADE: VIEW 1





### ARNOLDS PARK PROMENADE: GATEWAY STYLING





#### ARNOLDS PARK PROMENADE: VIEW 1 WITH GATEWAY



### ARNOLDS PARK PROMENADE: VIEW 2



### GREAT LAKES BENCH



### GREAT LAKES BENCH: STYLING





### GREAT LAKES BENCH: STUDY MODEL VIEW 1



### GREAT LAKES BENCH: STUDY MODEL VIEW 2



### GREAT LAKES BENCH: STUDY MODEL VIEW 3