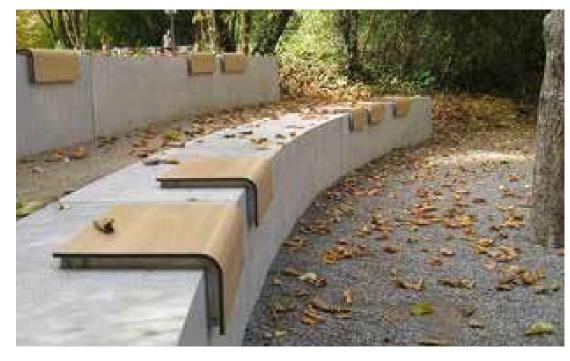

VEMENTS PROVIDED BY CMBA ARCHITECTS

### LAKE STREET: BENCH STYLING







### LAKE STREET: LANDSCAPE IMPROVEMENTS



<sup>\*</sup> FILES/IMAGES FOR PROPOSED ARCHITECTURAL IMPROVEMENTS PROVIDED BY CMBA ARCHITECTS

# PART 2 LAKEFRONT DESIGN

### ISLAND SCHEME

#### **LEGEND**

- 1 PEDESTRIAN AND BIKE RAMP
- 2 WOODEN BOARDWALK
- 3 PLANTED BERMS
- LAMP POSTS WITH HANGING BASKETS AND BANNERS
- 5 SCULPTURAL FIRE FEATURE
- 6 SHADE SAILS
- MOUNDS PLANTED WITH COLORFUL HORTICULTURE
- 8 TURF BERM
- 9 SPECIMEN TREE
- 10 INTERACTIVE WATER FEATURE
- 11 MEMORIAL SCULPTURE
- 12 PEDESTRIAN PROMENADE WITH SEATING AND LIGHTING
- 13 BIKE PARKING
- 14 PUBLIC ART
- 15 GREAT LAKES SEATING
- 16 BIKE TRAIL



### LAKE STREET PLAZA





### AMUSEMENT PARK FRONTAGE



### AMUSEMENT PARK FRONTAGE: BENCH STYLING







### AMUSEMENT PARK FRONTAGE: BENCH STYLING





## PART 3 ARNOLDS PARK PROMENADE

### ARNOLDS PARK PROMENADE



- DELINEATED BIKE PATH
- 4 BENCH SEATING
- 2 PEDESTRIAN PATH
- 5 STORMWATER INFILTRATION BEDS
- 3 LIGHT POSTS AND BASKETS
- 6 PLANTING BEDS



### ARNOLDS PARK PROMENADE: VIEW 1





### ARNOLDS PARK PROMENADE: GATEWAY STYLING





#### ARNOLDS PARK PROMENADE: VIEW 1 WITH GATEWAY



### ARNOLDS PARK PROMENADE: VIEW 2



### GREAT LAKES BENCH



### GREAT LAKES BENCH: STYLING





### GREAT LAKES BENCH: STUDY MODEL VIEW 1



### GREAT LAKES BENCH: STUDY MODEL VIEW 2



### GREAT LAKES BENCH: STUDY MODEL VIEW 3