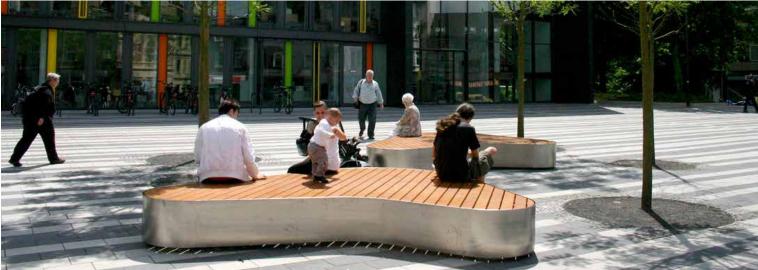

SPECIMEN TREE
- 10 INTERACTIVE WATER FEATURE
- 11 MEMORIAL SCULPTURE
- 12 PEDESTRIAN PROMENADE WITH SEATING AND LIGHTING
- 13 BIKE PARKING
- 14 PUBLIC ART
- 15 GREAT LAKES SEATING
- 16 BIKE TRAIL



### LAKE STREET PLAZA





### AMUSEMENT PARK FRONTAGE



### AMUSEMENT PARK FRONTAGE: BENCH STYLING







### AMUSEMENT PARK FRONTAGE: BENCH STYLING





## PART 3 ARNOLDS PARK PROMENADE

### ARNOLDS PARK PROMENADE



- DELINEATED BIKE PATH
- 4 BENCH SEATING
- 2 PEDESTRIAN PATH
- 5 STORMWATER INFILTRATION BEDS
- 3 LIGHT POSTS AND BASKETS
- 6 PLANTING BEDS



### ARNOLDS PARK PROMENADE: VIEW 1





### ARNOLDS PARK PROMENADE: GATEWAY STYLING





#### ARNOLDS PARK PROMENADE: VIEW 1 WITH GATEWAY



### ARNOLDS PARK PROMENADE: VIEW 2



### GREAT LAKES BENCH



### GREAT LAKES BENCH: STYLING





### GREAT LAKES BENCH: STUDY MODEL VIEW 1



### GREAT LAKES BENCH: STUDY MODEL VIEW 2



### GREAT LAKES BENCH: STUDY MODEL VIEW 3