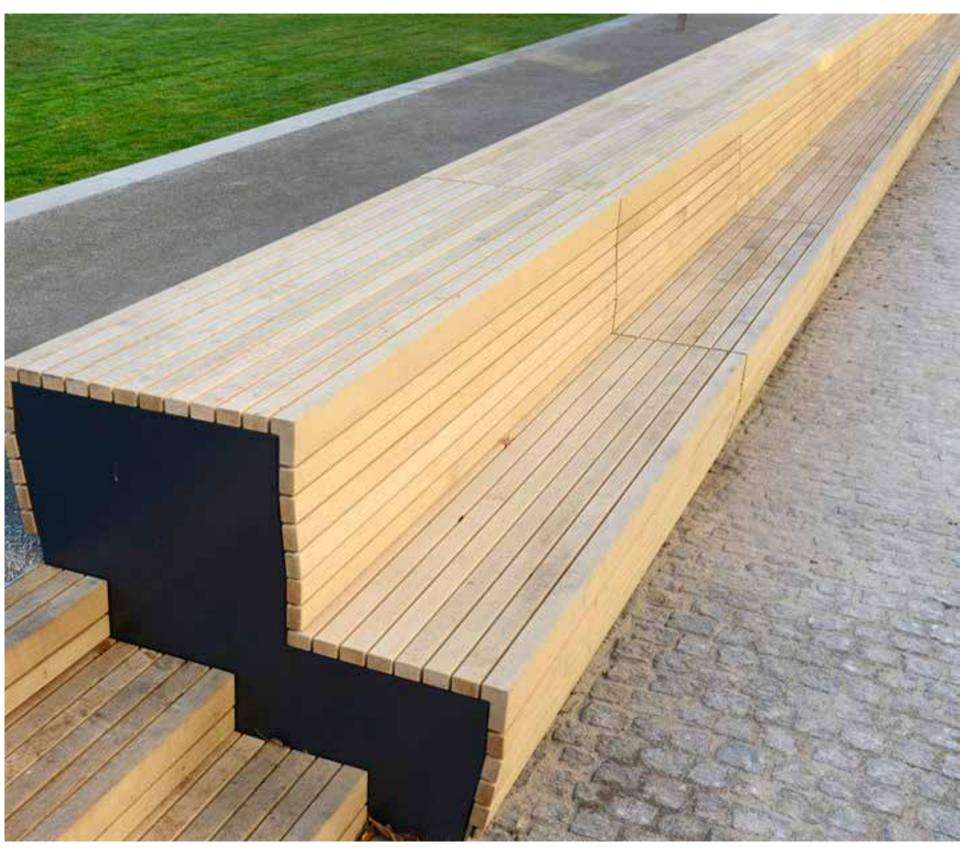

MENTS PROVIDED BY CMBA ARCHITECTS

### LAKE STREET: BENCH STYLING







### LAKE STREET: LANDSCAPE IMPROVEMENTS



<sup>\*</sup> FILES/IMAGES FOR PROPOSED ARCHITECTURAL IMPROVEMENTS PROVIDED BY CMBA ARCHITECTS

# PART 2 LAKEFRONT DESIGN

### ISLAND SCHEME

#### **LEGEND**

- 1 PEDESTRIAN AND BIKE RAMP
- 2 WOODEN BOARDWALK
- 3 PLANTED BERMS
- LAMP POSTS WITH HANGING BASKETS AND BANNERS
- 5 SCULPTURAL FIRE FEATURE
- 6 SHADE SAILS
- MOUNDS PLANTED WITH COLORFUL HORTICULTURE
- 8 TURF BERM
- 9 SPECIMEN TREE
- 10 INTERACTIVE WATER FEATURE
- 11 MEMORIAL SCULPTURE
- 12 PEDESTRIAN PROMENADE WITH SEATING AND LIGHTING
- 13 BIKE PARKING
- 14 PUBLIC ART
- 15 GREAT LAKES SEATING
- 16 BIKE TRAIL



### LAKE STREET PLAZA





### AMUSEMENT PARK FRONTAGE



### AMUSEMENT PARK FRONTAGE: BENCH STYLING







### AMUSEMENT PARK FRONTAGE: BENCH STYLING





## PART 3 ARNOLDS PARK PROMENADE

### ARNOLDS PARK PROMENADE



- DELINEATED BIKE PATH
- 4 BENCH SEATING
- 2 PEDESTRIAN PATH
- 5 STORMWATER INFILTRATION BEDS
- 3 LIGHT POSTS AND BASKETS
- 6 PLANTING BEDS



### ARNOLDS PARK PROMENADE: VIEW 1





### ARNOLDS PARK PROMENADE: GATEWAY STYLING





#### ARNOLDS PARK PROMENADE: VIEW 1 WITH GATEWAY



### ARNOLDS PARK PROMENADE: VIEW 2



### GREAT LAKES BENCH



### GREAT LAKES BENCH: STYLING





### GREAT LAKES BENCH: STUDY MODEL VIEW 1



### GREAT LAKES BENCH: STUDY MODEL VIEW 2



### GREAT LAKES BENCH: STUDY MODEL VIEW 3