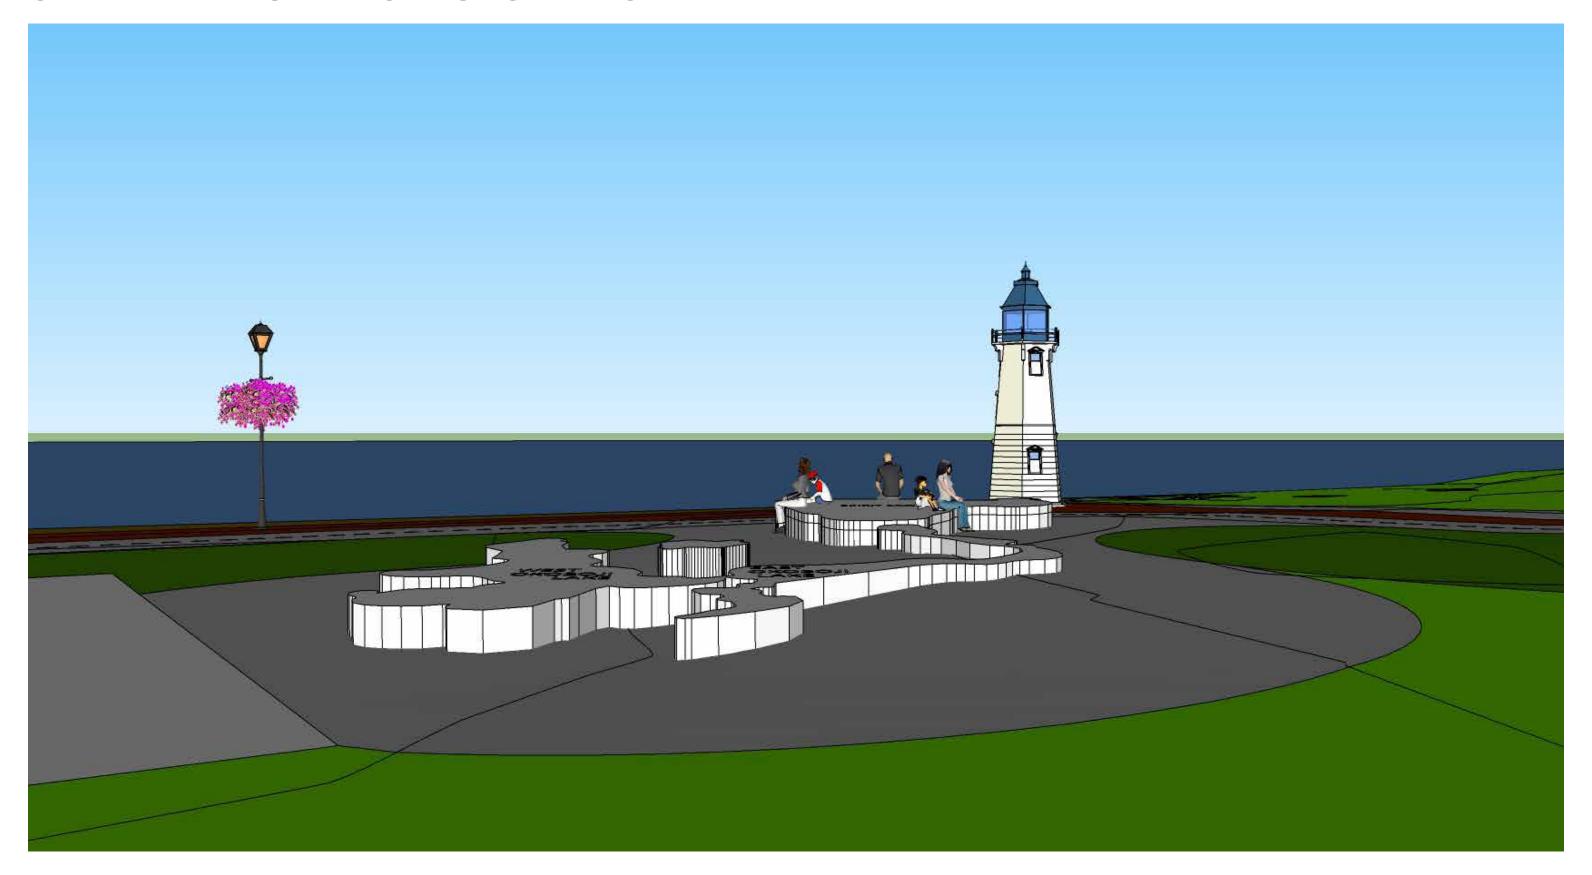

NADE WITH SEATING AND LIGHTING
- 13 BIKE PARKING
- 14 PUBLIC ART
- 15 GREAT LAKES SEATING
- 16 BIKE TRAIL



### LAKE STREET PLAZA





### AMUSEMENT PARK FRONTAGE



### AMUSEMENT PARK FRONTAGE: BENCH STYLING







### AMUSEMENT PARK FRONTAGE: BENCH STYLING





## PART 3 ARNOLDS PARK PROMENADE

### ARNOLDS PARK PROMENADE



- DELINEATED BIKE PATH
- 4 BENCH SEATING
- 2 PEDESTRIAN PATH
- 5 STORMWATER INFILTRATION BEDS
- 3 LIGHT POSTS AND BASKETS
- 6 PLANTING BEDS



### ARNOLDS PARK PROMENADE: VIEW 1





### ARNOLDS PARK PROMENADE: GATEWAY STYLING





#### ARNOLDS PARK PROMENADE: VIEW 1 WITH GATEWAY



### ARNOLDS PARK PROMENADE: VIEW 2



### GREAT LAKES BENCH



### GREAT LAKES BENCH: STYLING





### GREAT LAKES BENCH: STUDY MODEL VIEW 1



### GREAT LAKES BENCH: STUDY MODEL VIEW 2



### GREAT LAKES BENCH: STUDY MODEL VIEW 3