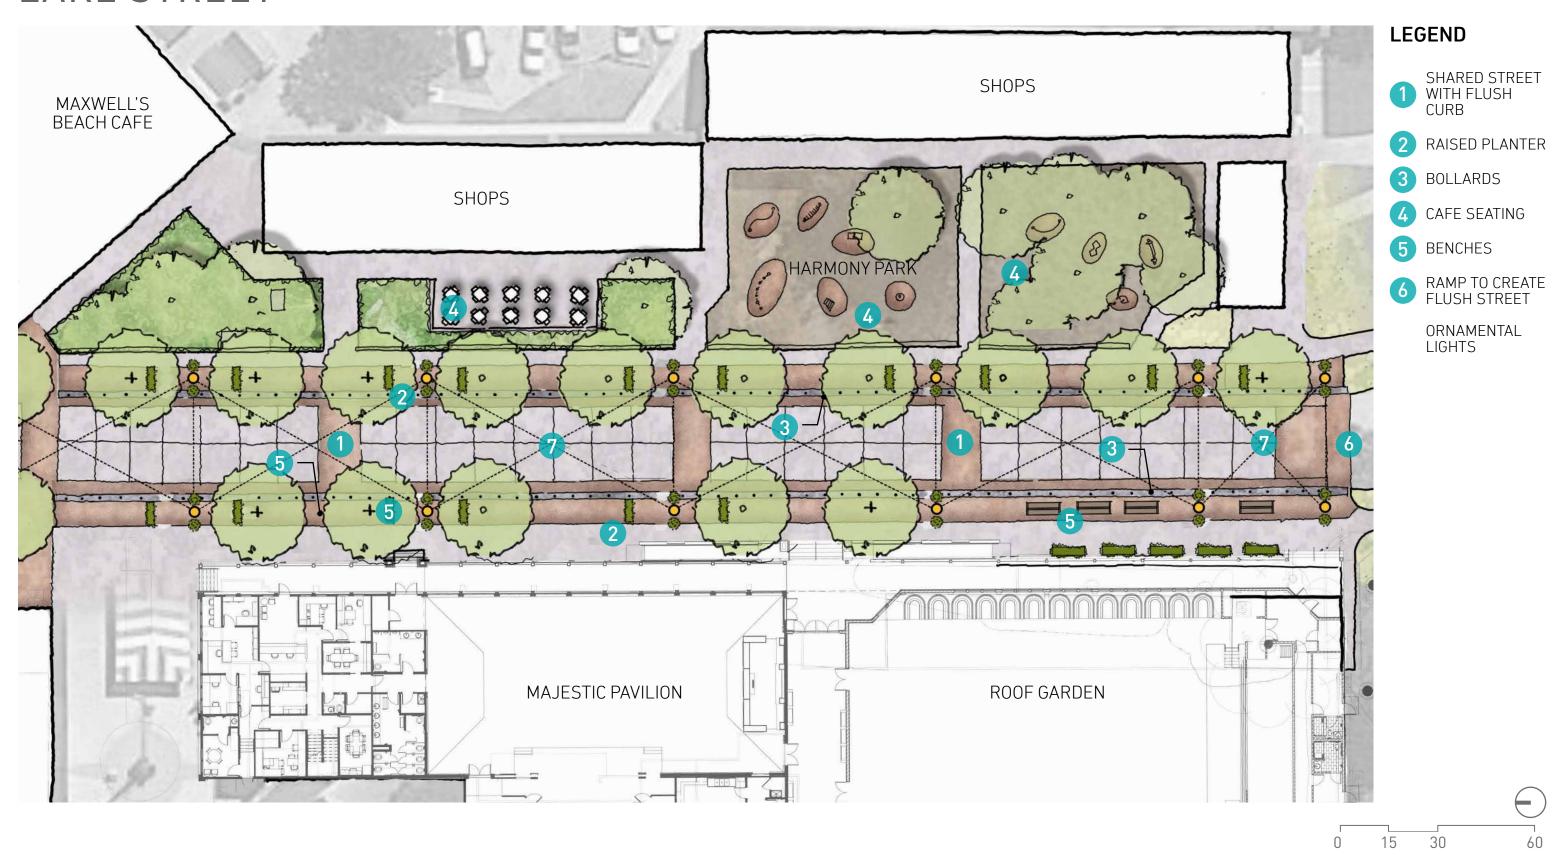

### LAKE STREET

### LAKE STREET: LANDSCAPE IMPROVEMENTS

<sup>\*</sup> FILES/IMAGES FOR PROPOSED ARCHITECTURAL IMPROVEMENTS PROVIDED BY CMBA ARCHITECTS