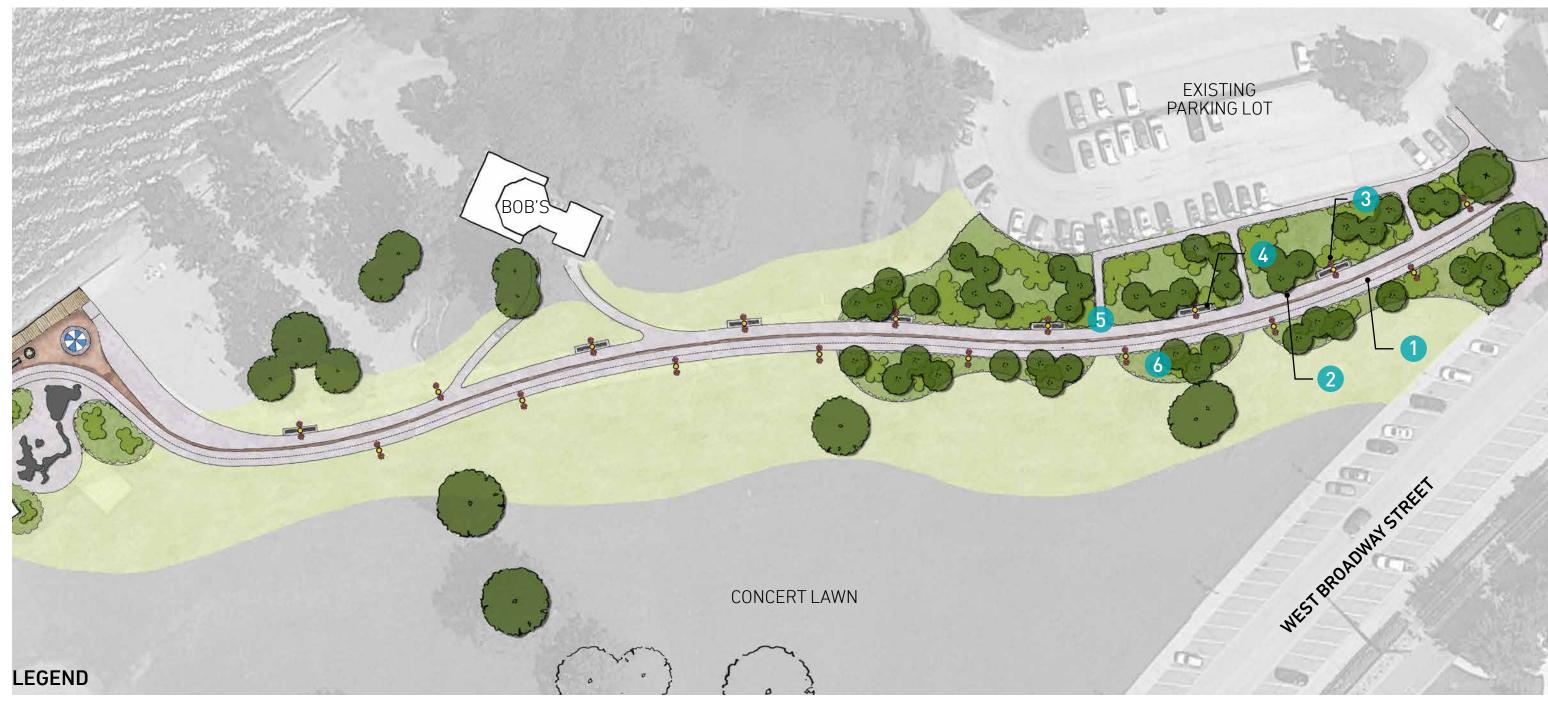

### ARNOLDS PARK PROMENADE

- DELINEATED BIKE PATH
- 4 BENCH SEATING
- 2 PEDESTRIAN PATH
- 5 STORMWATER INFILTRATION BEDS
- 3 LIGHT POSTS AND BASKETS
- 6 PLANTING BEDS