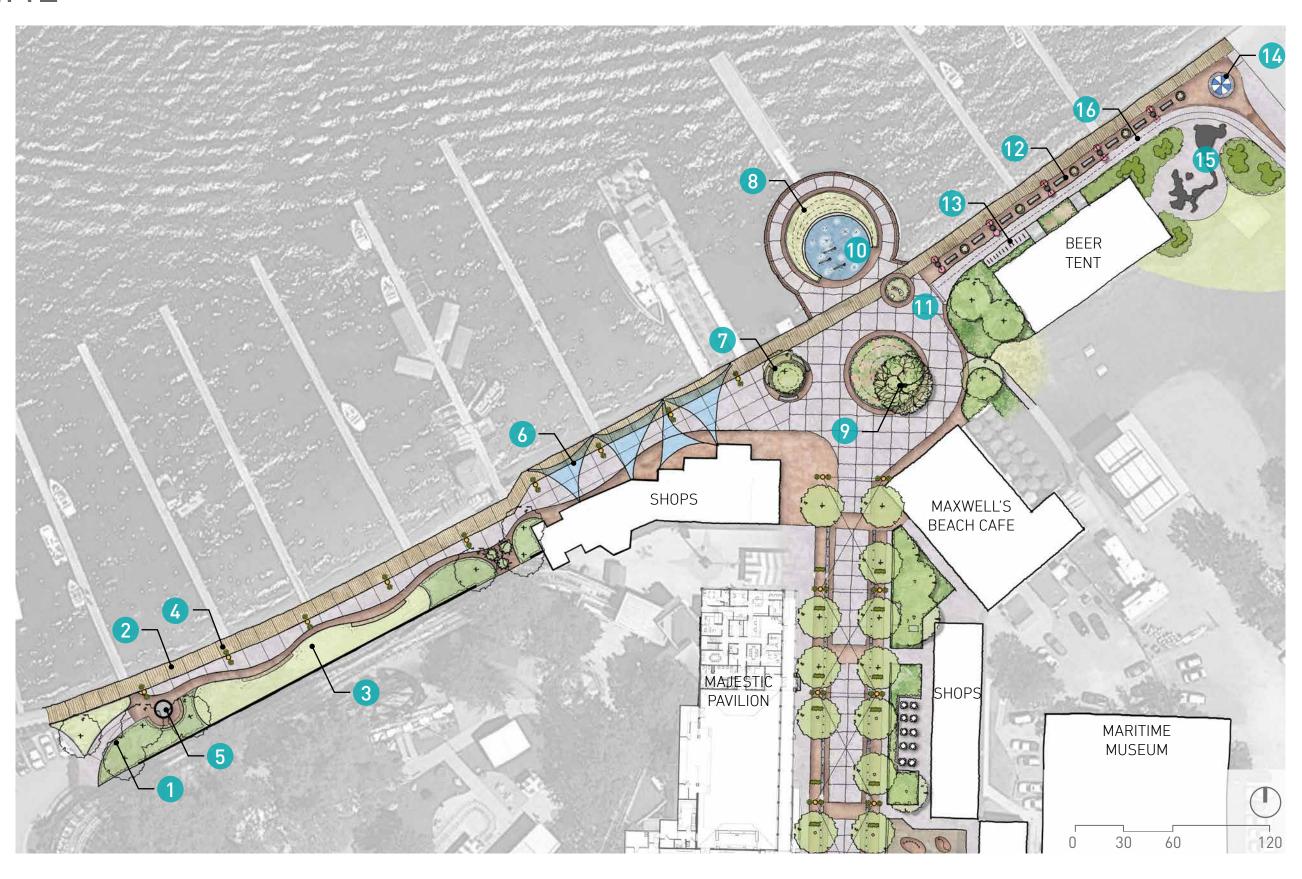

### ISLAND SCHEME

#### **LEGEND**

- 1 PEDESTRIAN AND BIKE RAMP
- 2 WOODEN BOARDWALK
- 3 PLANTED BERMS
- LAMP POSTS WITH HANGING BASKETS AND BANNERS
- 5 SCULPTURAL FIRE FEATURE
- 6 SHADE SAILS
- MOUNDS PLANTED WITH COLORFUL HORTICULTURE
- 8 TURF BERM
- 9 SPECIMEN TREE
- 10 INTERACTIVE WATER FEATURE
- 11 MEMORIAL SCULPTURE
- 12 PEDESTRIAN PROMENADE WITH SEATING AND LIGHTING
- 13 BIKE PARKING
- 14 PUBLIC ART
- 15 GREAT LAKES SEATING
- 16 BIKE TRAIL