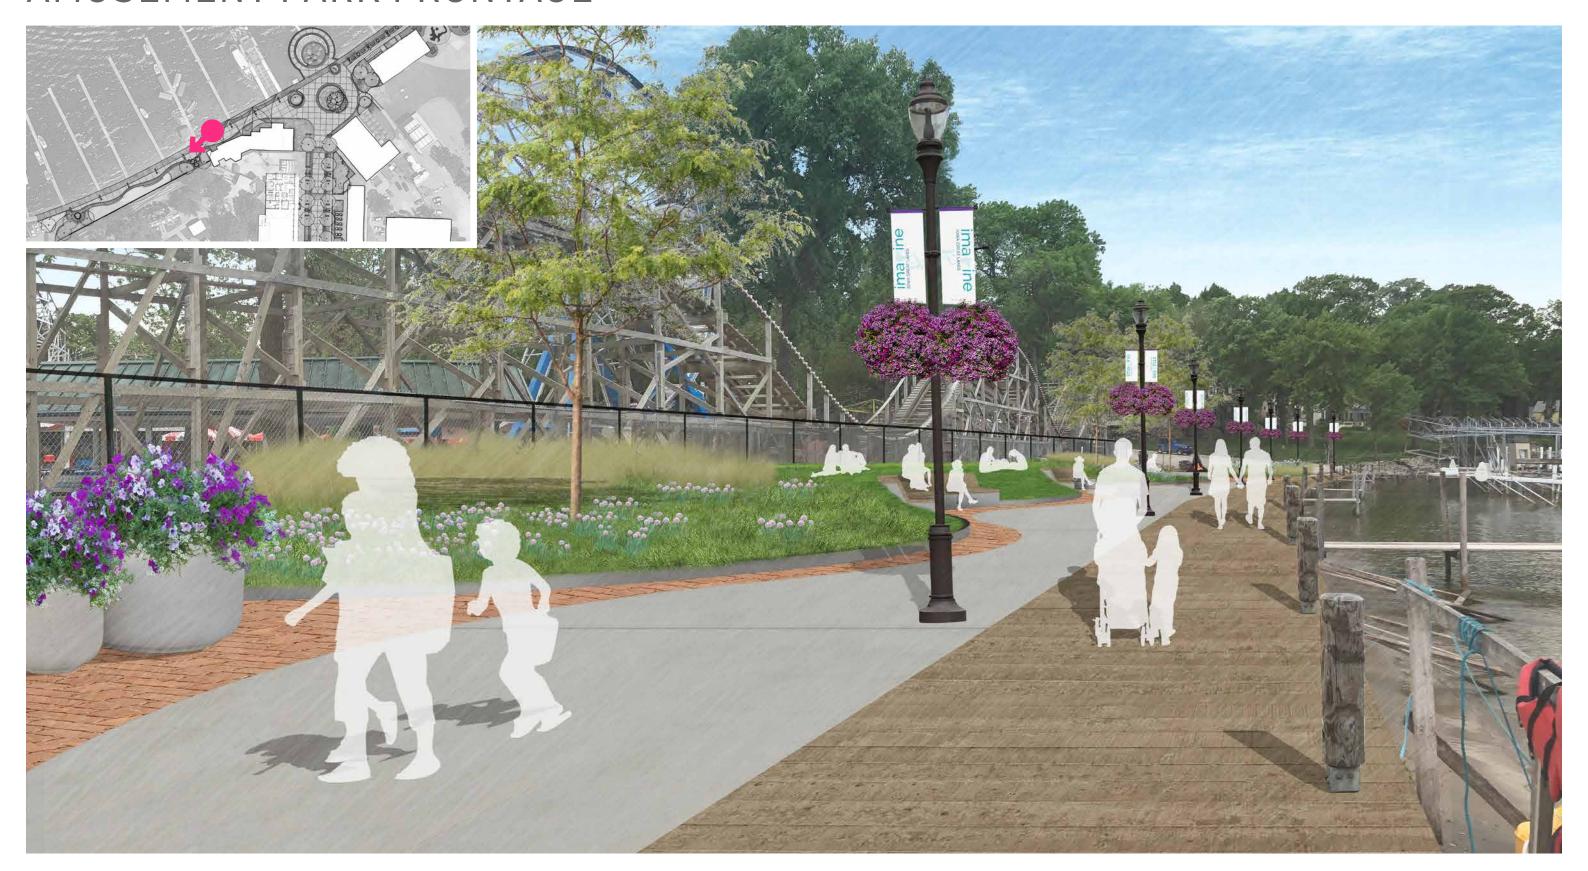

p> FILES/IMAGES FOR PROPOSED ARCHITECTURAL IMPROVEMENTS PROVIDED BY CMBA ARCHITECTS

### LAKE STREET: BENCH STYLING







### LAKE STREET: LANDSCAPE IMPROVEMENTS



<sup>\*</sup> FILES/IMAGES FOR PROPOSED ARCHITECTURAL IMPROVEMENTS PROVIDED BY CMBA ARCHITECTS

# PART 2 LAKEFRONT DESIGN

### ISLAND SCHEME

#### **LEGEND**

- 1 PEDESTRIAN AND BIKE RAMP
- 2 WOODEN BOARDWALK
- 3 PLANTED BERMS
- LAMP POSTS WITH HANGING BASKETS AND BANNERS
- 5 SCULPTURAL FIRE FEATURE
- 6 SHADE SAILS
- MOUNDS PLANTED WITH COLORFUL HORTICULTURE
- 8 TURF BERM
- 9 SPECIMEN TREE
- 10 INTERACTIVE WATER FEATURE
- 11 MEMORIAL SCULPTURE
- 12 PEDESTRIAN PROMENADE WITH SEATING AND LIGHTING
- 13 BIKE PARKING
- 14 PUBLIC ART
- 15 GREAT LAKES SEATING
- 16 BIKE TRAIL



### LAKE STREET PLAZA





### AMUSEMENT PARK FRONTAGE



### AMUSEMENT PARK FRONTAGE: BENCH STYLING







### AMUSEMENT PARK FRONTAGE: BENCH STYLING





## PART 3 ARNOLDS PARK PROMENADE

### ARNOLDS PARK PROMENADE



- DELINEATED BIKE PATH
- 4 BENCH SEATING
- 2 PEDESTRIAN PATH
- 5 STORMWATER INFILTRATION BEDS
- 3 LIGHT POSTS AND BASKETS
- 6 PLANTING BEDS



### ARNOLDS PARK PROMENADE: VIEW 1





### ARNOLDS PARK PROMENADE: GATEWAY STYLING





#### ARNOLDS PARK PROMENADE: VIEW 1 WITH GATEWAY



### ARNOLDS PARK PROMENADE: VIEW 2



### GREAT LAKES BENCH



### GREAT LAKES BENCH: STYLING





### GREAT LAKES BENCH: STUDY MODEL VIEW 1



### GREAT LAKES BENCH: STUDY MODEL VIEW 2



### GREAT LAKES BENCH: STUDY MODEL VIEW 3