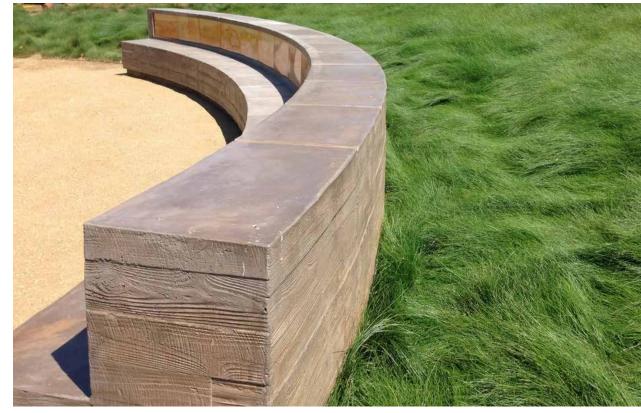

ET: BENCH STYLING







### LAKE STREET: LANDSCAPE IMPROVEMENTS



<sup>\*</sup> FILES/IMAGES FOR PROPOSED ARCHITECTURAL IMPROVEMENTS PROVIDED BY CMBA ARCHITECTS

# PART 2 LAKEFRONT DESIGN

### ISLAND SCHEME

#### **LEGEND**

- 1 PEDESTRIAN AND BIKE RAMP
- 2 WOODEN BOARDWALK
- 3 PLANTED BERMS
- LAMP POSTS WITH HANGING BASKETS AND BANNERS
- 5 SCULPTURAL FIRE FEATURE
- 6 SHADE SAILS
- MOUNDS PLANTED WITH COLORFUL HORTICULTURE
- 8 TURF BERM
- 9 SPECIMEN TREE
- 10 INTERACTIVE WATER FEATURE
- 11 MEMORIAL SCULPTURE
- 12 PEDESTRIAN PROMENADE WITH SEATING AND LIGHTING
- 13 BIKE PARKING
- 14 PUBLIC ART
- 15 GREAT LAKES SEATING
- 16 BIKE TRAIL



### LAKE STREET PLAZA





### AMUSEMENT PARK FRONTAGE



### AMUSEMENT PARK FRONTAGE: BENCH STYLING







### AMUSEMENT PARK FRONTAGE: BENCH STYLING





## PART 3 ARNOLDS PARK PROMENADE

### ARNOLDS PARK PROMENADE



- DELINEATED BIKE PATH
- 4 BENCH SEATING
- 2 PEDESTRIAN PATH
- 5 STORMWATER INFILTRATION BEDS
- 3 LIGHT POSTS AND BASKETS
- 6 PLANTING BEDS



### ARNOLDS PARK PROMENADE: VIEW 1





### ARNOLDS PARK PROMENADE: GATEWAY STYLING





#### ARNOLDS PARK PROMENADE: VIEW 1 WITH GATEWAY



### ARNOLDS PARK PROMENADE: VIEW 2



### GREAT LAKES BENCH



### GREAT LAKES BENCH: STYLING





### GREAT LAKES BENCH: STUDY MODEL VIEW 1



### GREAT LAKES BENCH: STUDY MODEL VIEW 2



### GREAT LAKES BENCH: STUDY MODEL VIEW 3