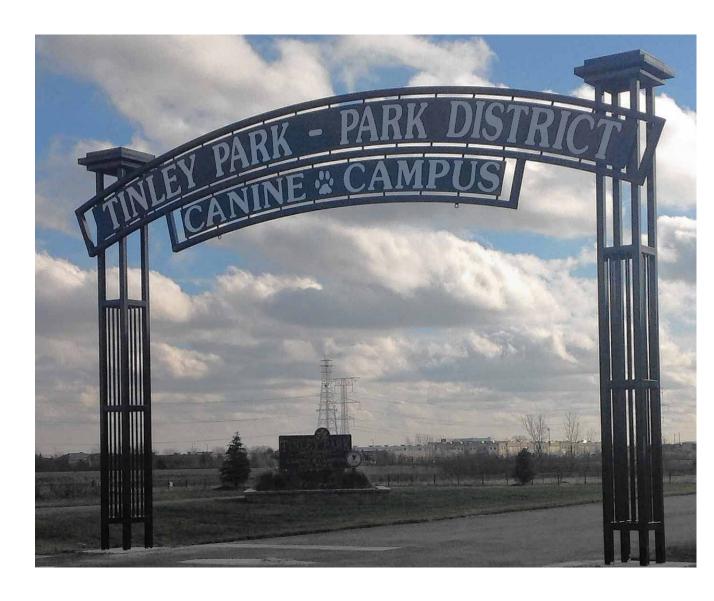

- LAMP POSTS WITH HANGING BASKETS AND BANNERS
- 5 SCULPTURAL FIRE FEATURE
- 6 SHADE SAILS
- MOUNDS PLANTED WITH COLORFUL HORTICULTURE
- 8 TURF BERM
- 9 SPECIMEN TREE
- 10 INTERACTIVE WATER FEATURE
- 11 MEMORIAL SCULPTURE
- 12 PEDESTRIAN PROMENADE WITH SEATING AND LIGHTING
- 13 BIKE PARKING
- 14 PUBLIC ART
- 15 GREAT LAKES SEATING
- 16 BIKE TRAIL



### LAKE STREET PLAZA





### AMUSEMENT PARK FRONTAGE



### AMUSEMENT PARK FRONTAGE: BENCH STYLING







### AMUSEMENT PARK FRONTAGE: BENCH STYLING





## PART 3 ARNOLDS PARK PROMENADE

### ARNOLDS PARK PROMENADE



- DELINEATED BIKE PATH
- 4 BENCH SEATING
- 2 PEDESTRIAN PATH
- 5 STORMWATER INFILTRATION BEDS
- 3 LIGHT POSTS AND BASKETS
- 6 PLANTING BEDS



### ARNOLDS PARK PROMENADE: VIEW 1





### ARNOLDS PARK PROMENADE: GATEWAY STYLING





#### ARNOLDS PARK PROMENADE: VIEW 1 WITH GATEWAY



### ARNOLDS PARK PROMENADE: VIEW 2



### GREAT LAKES BENCH



### GREAT LAKES BENCH: STYLING





### GREAT LAKES BENCH: STUDY MODEL VIEW 1



### GREAT LAKES BENCH: STUDY MODEL VIEW 2



### GREAT LAKES BENCH: STUDY MODEL VIEW 3