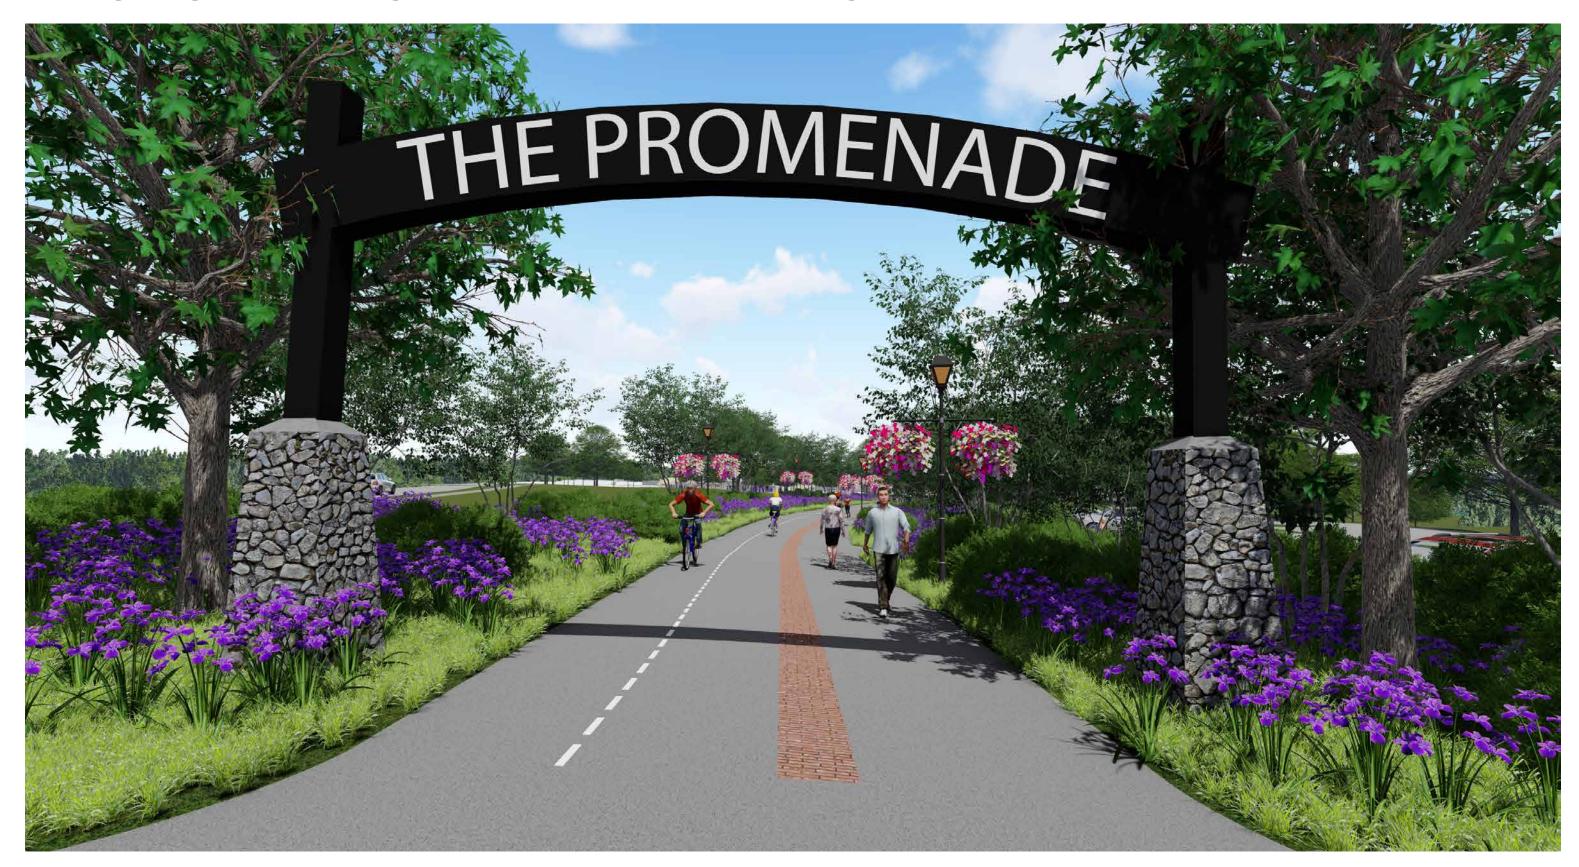

LPTURAL FIRE FEATURE
- 6 SHADE SAILS
- MOUNDS PLANTED WITH COLORFUL HORTICULTURE
- 8 TURF BERM
- 9 SPECIMEN TREE
- 10 INTERACTIVE WATER FEATURE
- 11 MEMORIAL SCULPTURE
- 12 PEDESTRIAN PROMENADE WITH SEATING AND LIGHTING
- 13 BIKE PARKING
- 14 PUBLIC ART
- 15 GREAT LAKES SEATING
- 16 BIKE TRAIL



### LAKE STREET PLAZA





### AMUSEMENT PARK FRONTAGE



### AMUSEMENT PARK FRONTAGE: BENCH STYLING







### AMUSEMENT PARK FRONTAGE: BENCH STYLING





## PART 3 ARNOLDS PARK PROMENADE

### ARNOLDS PARK PROMENADE



- DELINEATED BIKE PATH
- 4 BENCH SEATING
- 2 PEDESTRIAN PATH
- 5 STORMWATER INFILTRATION BEDS
- 3 LIGHT POSTS AND BASKETS
- 6 PLANTING BEDS



### ARNOLDS PARK PROMENADE: VIEW 1





### ARNOLDS PARK PROMENADE: GATEWAY STYLING





#### ARNOLDS PARK PROMENADE: VIEW 1 WITH GATEWAY



### ARNOLDS PARK PROMENADE: VIEW 2



### GREAT LAKES BENCH



### GREAT LAKES BENCH: STYLING





### GREAT LAKES BENCH: STUDY MODEL VIEW 1



### GREAT LAKES BENCH: STUDY MODEL VIEW 2



### GREAT LAKES BENCH: STUDY MODEL VIEW 3