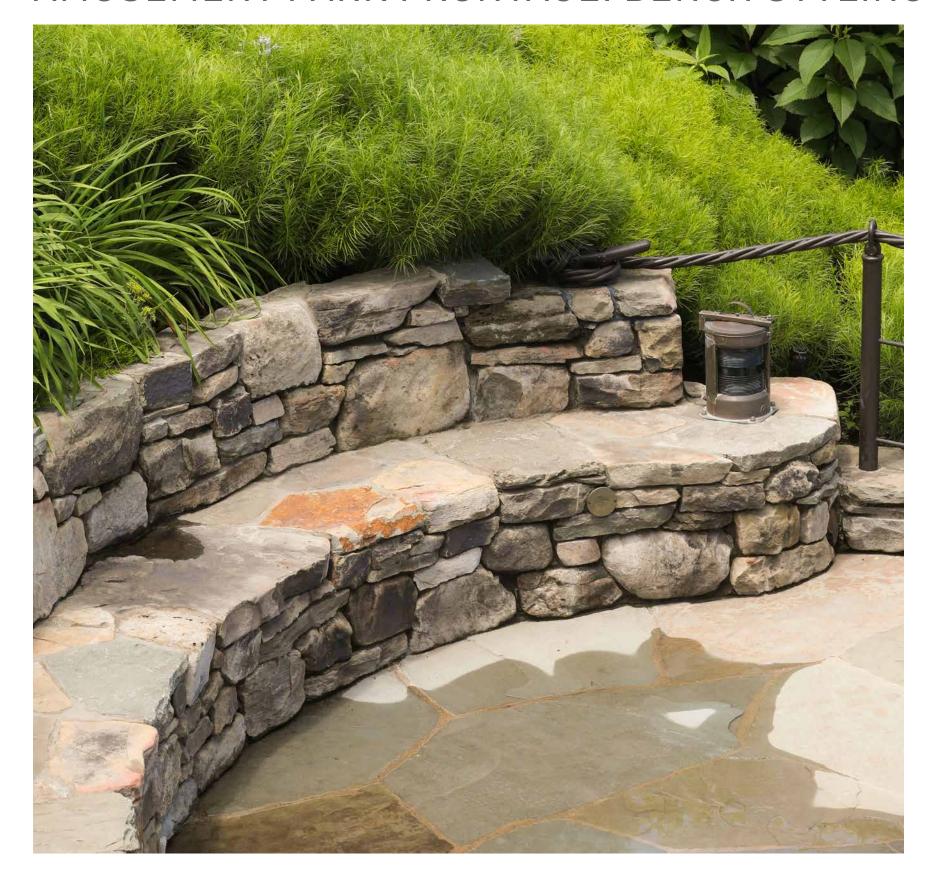

REET: BENCH STYLING







### LAKE STREET: LANDSCAPE IMPROVEMENTS



<sup>\*</sup> FILES/IMAGES FOR PROPOSED ARCHITECTURAL IMPROVEMENTS PROVIDED BY CMBA ARCHITECTS

# PART 2 LAKEFRONT DESIGN

### ISLAND SCHEME

#### **LEGEND**

- 1 PEDESTRIAN AND BIKE RAMP
- 2 WOODEN BOARDWALK
- 3 PLANTED BERMS
- LAMP POSTS WITH HANGING BASKETS AND BANNERS
- 5 SCULPTURAL FIRE FEATURE
- 6 SHADE SAILS
- MOUNDS PLANTED WITH COLORFUL HORTICULTURE
- 8 TURF BERM
- 9 SPECIMEN TREE
- 10 INTERACTIVE WATER FEATURE
- 11 MEMORIAL SCULPTURE
- 12 PEDESTRIAN PROMENADE WITH SEATING AND LIGHTING
- 13 BIKE PARKING
- 14 PUBLIC ART
- 15 GREAT LAKES SEATING
- 16 BIKE TRAIL



### LAKE STREET PLAZA





### AMUSEMENT PARK FRONTAGE



### AMUSEMENT PARK FRONTAGE: BENCH STYLING







### AMUSEMENT PARK FRONTAGE: BENCH STYLING





## PART 3 ARNOLDS PARK PROMENADE

### ARNOLDS PARK PROMENADE



- DELINEATED BIKE PATH
- 4 BENCH SEATING
- 2 PEDESTRIAN PATH
- 5 STORMWATER INFILTRATION BEDS
- 3 LIGHT POSTS AND BASKETS
- 6 PLANTING BEDS



### ARNOLDS PARK PROMENADE: VIEW 1





### ARNOLDS PARK PROMENADE: GATEWAY STYLING





#### ARNOLDS PARK PROMENADE: VIEW 1 WITH GATEWAY



### ARNOLDS PARK PROMENADE: VIEW 2



### GREAT LAKES BENCH



### GREAT LAKES BENCH: STYLING





### GREAT LAKES BENCH: STUDY MODEL VIEW 1



### GREAT LAKES BENCH: STUDY MODEL VIEW 2



### GREAT LAKES BENCH: STUDY MODEL VIEW 3