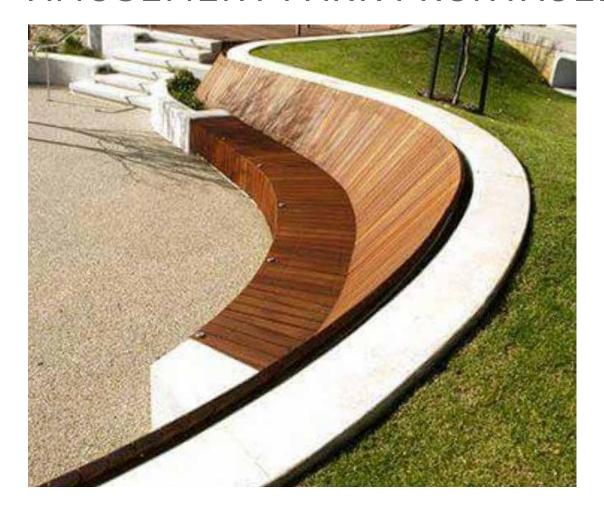

ROVEMENTS PROVIDED BY CMBA ARCHITECTS

### LAKE STREET: BENCH STYLING







### LAKE STREET: LANDSCAPE IMPROVEMENTS



<sup>\*</sup> FILES/IMAGES FOR PROPOSED ARCHITECTURAL IMPROVEMENTS PROVIDED BY CMBA ARCHITECTS

# PART 2 LAKEFRONT DESIGN

### ISLAND SCHEME

#### **LEGEND**

- 1 PEDESTRIAN AND BIKE RAMP
- 2 WOODEN BOARDWALK
- 3 PLANTED BERMS
- LAMP POSTS WITH HANGING BASKETS AND BANNERS
- 5 SCULPTURAL FIRE FEATURE
- 6 SHADE SAILS
- MOUNDS PLANTED WITH COLORFUL HORTICULTURE
- 8 TURF BERM
- 9 SPECIMEN TREE
- 10 INTERACTIVE WATER FEATURE
- 11 MEMORIAL SCULPTURE
- 12 PEDESTRIAN PROMENADE WITH SEATING AND LIGHTING
- 13 BIKE PARKING
- 14 PUBLIC ART
- 15 GREAT LAKES SEATING
- 16 BIKE TRAIL



### LAKE STREET PLAZA





### AMUSEMENT PARK FRONTAGE



### AMUSEMENT PARK FRONTAGE: BENCH STYLING







### AMUSEMENT PARK FRONTAGE: BENCH STYLING





## PART 3 ARNOLDS PARK PROMENADE

### ARNOLDS PARK PROMENADE



- DELINEATED BIKE PATH
- 4 BENCH SEATING
- 2 PEDESTRIAN PATH
- 5 STORMWATER INFILTRATION BEDS
- 3 LIGHT POSTS AND BASKETS
- 6 PLANTING BEDS



### ARNOLDS PARK PROMENADE: VIEW 1





### ARNOLDS PARK PROMENADE: GATEWAY STYLING





#### ARNOLDS PARK PROMENADE: VIEW 1 WITH GATEWAY



### ARNOLDS PARK PROMENADE: VIEW 2



### GREAT LAKES BENCH



### GREAT LAKES BENCH: STYLING





### GREAT LAKES BENCH: STUDY MODEL VIEW 1



### GREAT LAKES BENCH: STUDY MODEL VIEW 2



### GREAT LAKES BENCH: STUDY MODEL VIEW 3