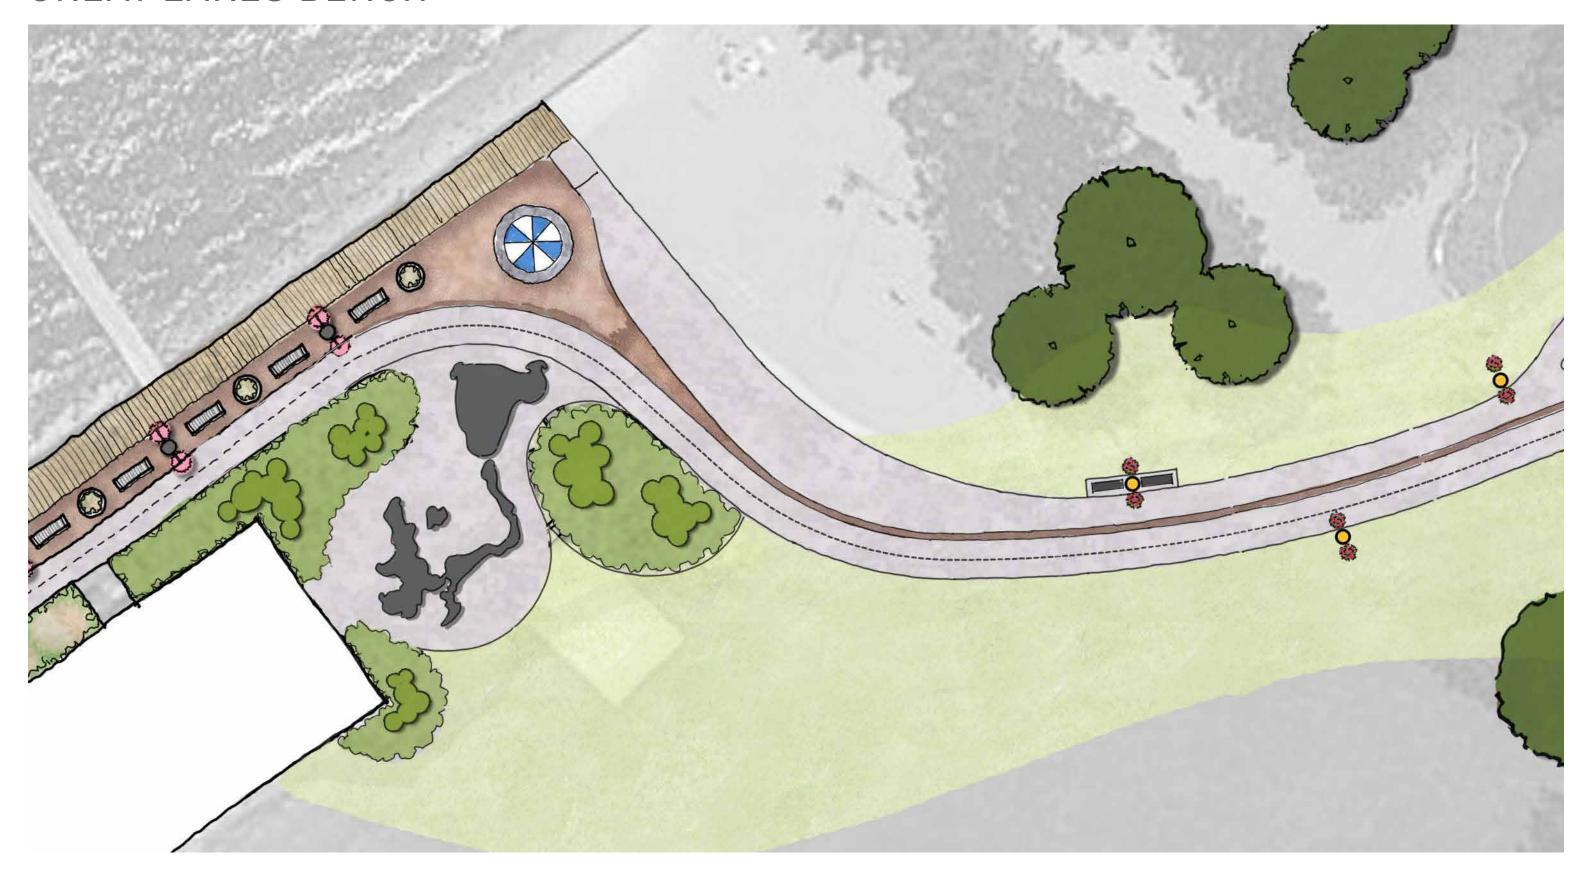

RFUL HORTICULTURE
- 8 TURF BERM
- 9 SPECIMEN TREE
- 10 INTERACTIVE WATER FEATURE
- 11 MEMORIAL SCULPTURE
- 12 PEDESTRIAN PROMENADE WITH SEATING AND LIGHTING
- 13 BIKE PARKING
- 14 PUBLIC ART
- 15 GREAT LAKES SEATING
- 16 BIKE TRAIL



### LAKE STREET PLAZA





### AMUSEMENT PARK FRONTAGE



### AMUSEMENT PARK FRONTAGE: BENCH STYLING







### AMUSEMENT PARK FRONTAGE: BENCH STYLING





## PART 3 ARNOLDS PARK PROMENADE

### ARNOLDS PARK PROMENADE



- DELINEATED BIKE PATH
- 4 BENCH SEATING
- 2 PEDESTRIAN PATH
- 5 STORMWATER INFILTRATION BEDS
- 3 LIGHT POSTS AND BASKETS
- 6 PLANTING BEDS



### ARNOLDS PARK PROMENADE: VIEW 1





### ARNOLDS PARK PROMENADE: GATEWAY STYLING





#### ARNOLDS PARK PROMENADE: VIEW 1 WITH GATEWAY



### ARNOLDS PARK PROMENADE: VIEW 2



### GREAT LAKES BENCH



### GREAT LAKES BENCH: STYLING





### GREAT LAKES BENCH: STUDY MODEL VIEW 1



### GREAT LAKES BENCH: STUDY MODEL VIEW 2



### GREAT LAKES BENCH: STUDY MODEL VIEW 3