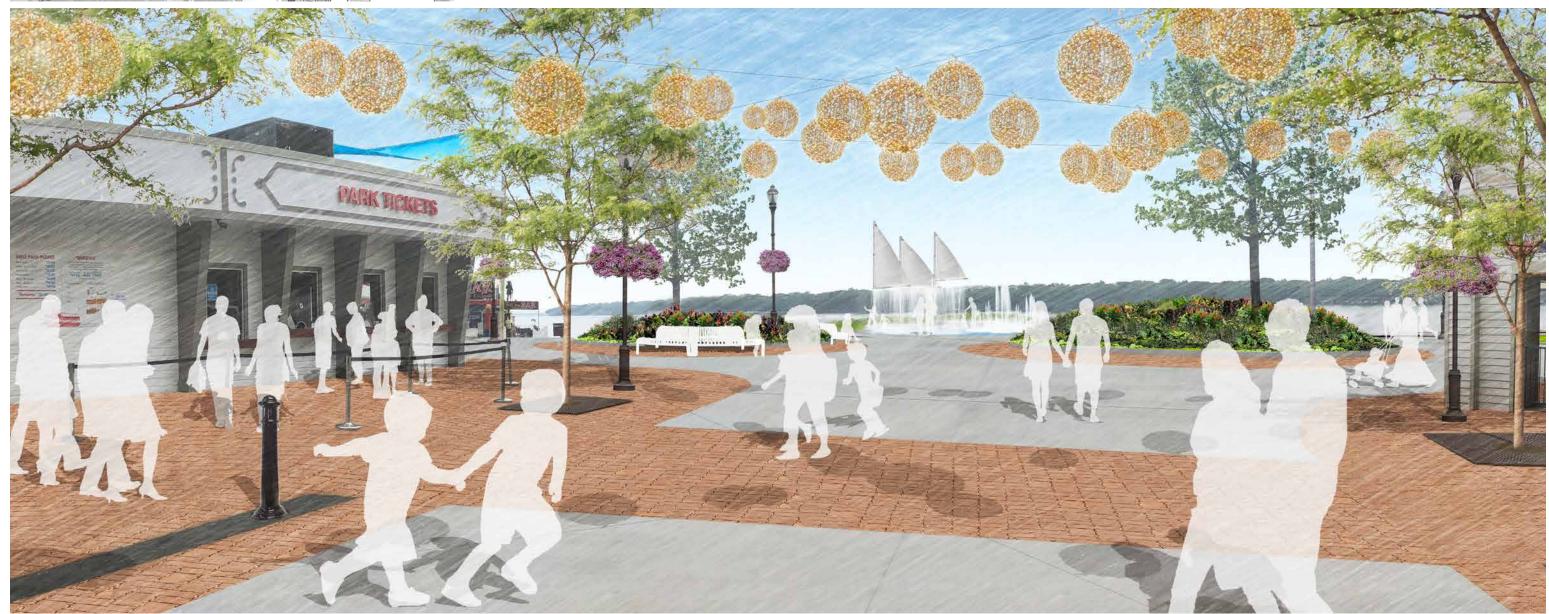

APE IMPROVEMENTS



<sup>\*</sup> FILES/IMAGES FOR PROPOSED ARCHITECTURAL IMPROVEMENTS PROVIDED BY CMBA ARCHITECTS

### LAKE STREET: BENCH STYLING







### LAKE STREET: LANDSCAPE IMPROVEMENTS



<sup>\*</sup> FILES/IMAGES FOR PROPOSED ARCHITECTURAL IMPROVEMENTS PROVIDED BY CMBA ARCHITECTS

# PART 2 LAKEFRONT DESIGN

### ISLAND SCHEME

#### **LEGEND**

- 1 PEDESTRIAN AND BIKE RAMP
- 2 WOODEN BOARDWALK
- 3 PLANTED BERMS
- LAMP POSTS WITH HANGING BASKETS AND BANNERS
- 5 SCULPTURAL FIRE FEATURE
- 6 SHADE SAILS
- MOUNDS PLANTED WITH COLORFUL HORTICULTURE
- 8 TURF BERM
- 9 SPECIMEN TREE
- 10 INTERACTIVE WATER FEATURE
- 11 MEMORIAL SCULPTURE
- 12 PEDESTRIAN PROMENADE WITH SEATING AND LIGHTING
- 13 BIKE PARKING
- 14 PUBLIC ART
- 15 GREAT LAKES SEATING
- 16 BIKE TRAIL



### LAKE STREET PLAZA





### AMUSEMENT PARK FRONTAGE



### AMUSEMENT PARK FRONTAGE: BENCH STYLING







### AMUSEMENT PARK FRONTAGE: BENCH STYLING





## PART 3 ARNOLDS PARK PROMENADE

### ARNOLDS PARK PROMENADE



- DELINEATED BIKE PATH
- 4 BENCH SEATING
- 2 PEDESTRIAN PATH
- 5 STORMWATER INFILTRATION BEDS
- 3 LIGHT POSTS AND BASKETS
- 6 PLANTING BEDS



### ARNOLDS PARK PROMENADE: VIEW 1





### ARNOLDS PARK PROMENADE: GATEWAY STYLING





#### ARNOLDS PARK PROMENADE: VIEW 1 WITH GATEWAY



### ARNOLDS PARK PROMENADE: VIEW 2



### GREAT LAKES BENCH



### GREAT LAKES BENCH: STYLING





### GREAT LAKES BENCH: STUDY MODEL VIEW 1



### GREAT LAKES BENCH: STUDY MODEL VIEW 2



### GREAT LAKES BENCH: STUDY MODEL VIEW 3