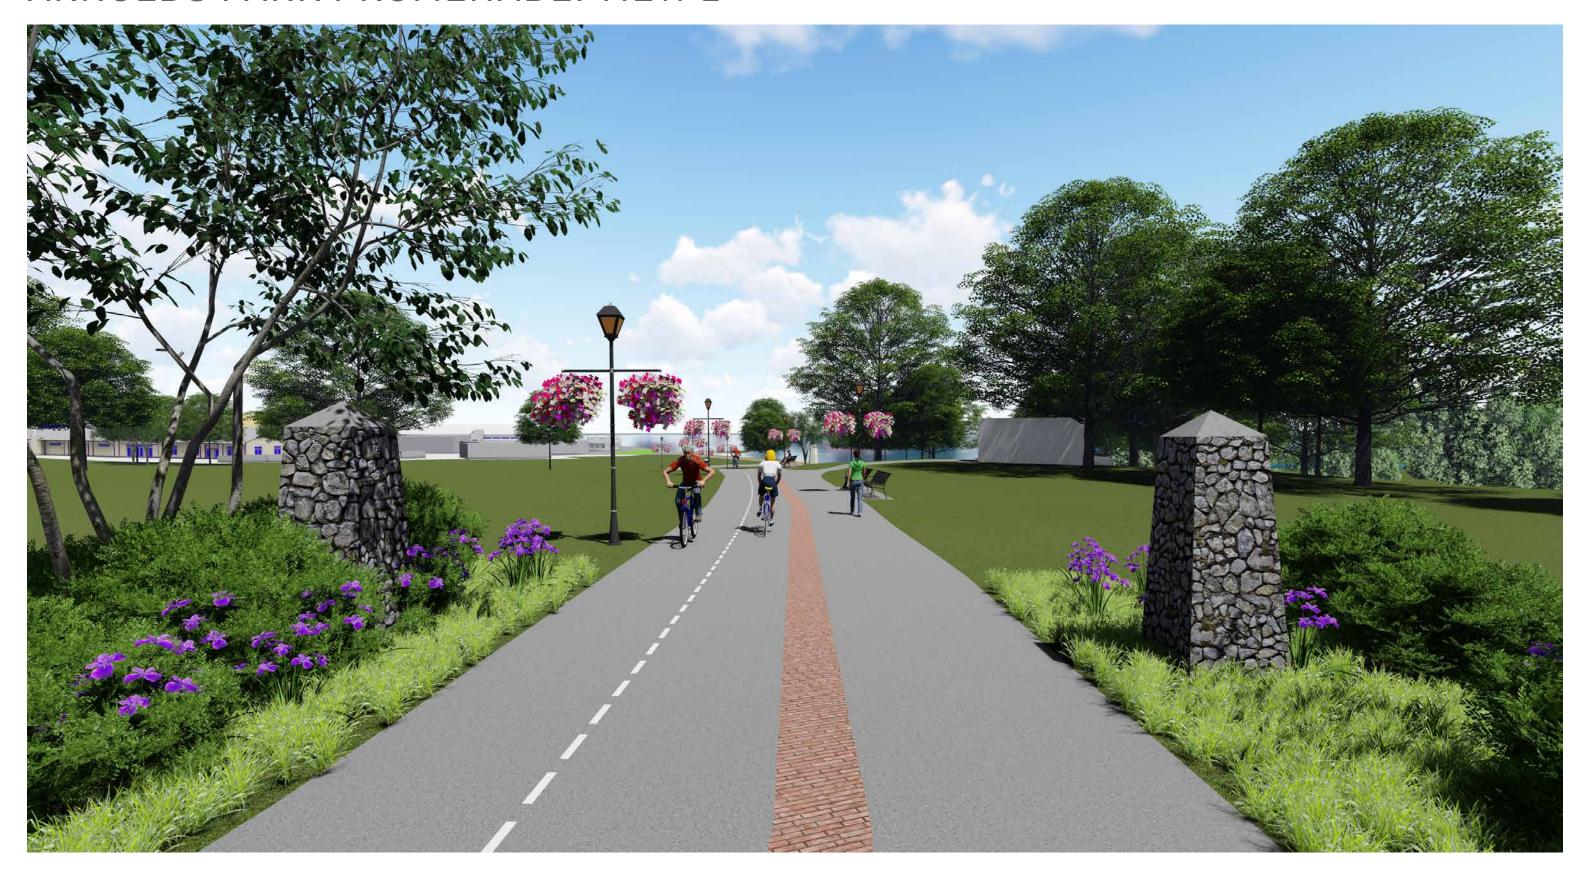

MOUNDS PLANTED WITH COLORFUL HORTICULTURE
- 8 TURF BERM
- 9 SPECIMEN TREE
- 10 INTERACTIVE WATER FEATURE
- 11 MEMORIAL SCULPTURE
- 12 PEDESTRIAN PROMENADE WITH SEATING AND LIGHTING
- 13 BIKE PARKING
- 14 PUBLIC ART
- 15 GREAT LAKES SEATING
- 16 BIKE TRAIL



### LAKE STREET PLAZA





### AMUSEMENT PARK FRONTAGE



### AMUSEMENT PARK FRONTAGE: BENCH STYLING







### AMUSEMENT PARK FRONTAGE: BENCH STYLING





## PART 3 ARNOLDS PARK PROMENADE

### ARNOLDS PARK PROMENADE



- DELINEATED BIKE PATH
- 4 BENCH SEATING
- 2 PEDESTRIAN PATH
- 5 STORMWATER INFILTRATION BEDS
- 3 LIGHT POSTS AND BASKETS
- 6 PLANTING BEDS



### ARNOLDS PARK PROMENADE: VIEW 1





### ARNOLDS PARK PROMENADE: GATEWAY STYLING





#### ARNOLDS PARK PROMENADE: VIEW 1 WITH GATEWAY



### ARNOLDS PARK PROMENADE: VIEW 2



### GREAT LAKES BENCH



### GREAT LAKES BENCH: STYLING





### GREAT LAKES BENCH: STUDY MODEL VIEW 1



### GREAT LAKES BENCH: STUDY MODEL VIEW 2



### GREAT LAKES BENCH: STUDY MODEL VIEW 3