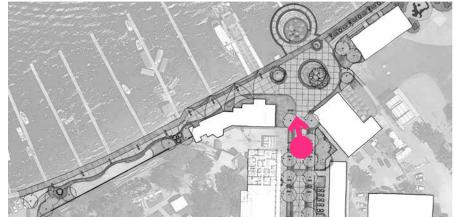

SCAPE IMPROVEMENTS



<sup>\*</sup> FILES/IMAGES FOR PROPOSED ARCHITECTURAL IMPROVEMENTS PROVIDED BY CMBA ARCHITECTS

### LAKE STREET: BENCH STYLING







### LAKE STREET: LANDSCAPE IMPROVEMENTS



<sup>\*</sup> FILES/IMAGES FOR PROPOSED ARCHITECTURAL IMPROVEMENTS PROVIDED BY CMBA ARCHITECTS

# PART 2 LAKEFRONT DESIGN

### ISLAND SCHEME

#### **LEGEND**

- 1 PEDESTRIAN AND BIKE RAMP
- 2 WOODEN BOARDWALK
- 3 PLANTED BERMS
- LAMP POSTS WITH HANGING BASKETS AND BANNERS
- 5 SCULPTURAL FIRE FEATURE
- 6 SHADE SAILS
- MOUNDS PLANTED WITH COLORFUL HORTICULTURE
- 8 TURF BERM
- 9 SPECIMEN TREE
- 10 INTERACTIVE WATER FEATURE
- 11 MEMORIAL SCULPTURE
- 12 PEDESTRIAN PROMENADE WITH SEATING AND LIGHTING
- 13 BIKE PARKING
- 14 PUBLIC ART
- 15 GREAT LAKES SEATING
- 16 BIKE TRAIL



### LAKE STREET PLAZA





### AMUSEMENT PARK FRONTAGE



### AMUSEMENT PARK FRONTAGE: BENCH STYLING







### AMUSEMENT PARK FRONTAGE: BENCH STYLING





## PART 3 ARNOLDS PARK PROMENADE

### ARNOLDS PARK PROMENADE



- DELINEATED BIKE PATH
- 4 BENCH SEATING
- 2 PEDESTRIAN PATH
- 5 STORMWATER INFILTRATION BEDS
- 3 LIGHT POSTS AND BASKETS
- 6 PLANTING BEDS



### ARNOLDS PARK PROMENADE: VIEW 1





### ARNOLDS PARK PROMENADE: GATEWAY STYLING





#### ARNOLDS PARK PROMENADE: VIEW 1 WITH GATEWAY



### ARNOLDS PARK PROMENADE: VIEW 2



### GREAT LAKES BENCH



### GREAT LAKES BENCH: STYLING





### GREAT LAKES BENCH: STUDY MODEL VIEW 1



### GREAT LAKES BENCH: STUDY MODEL VIEW 2



### GREAT LAKES BENCH: STUDY MODEL VIEW 3