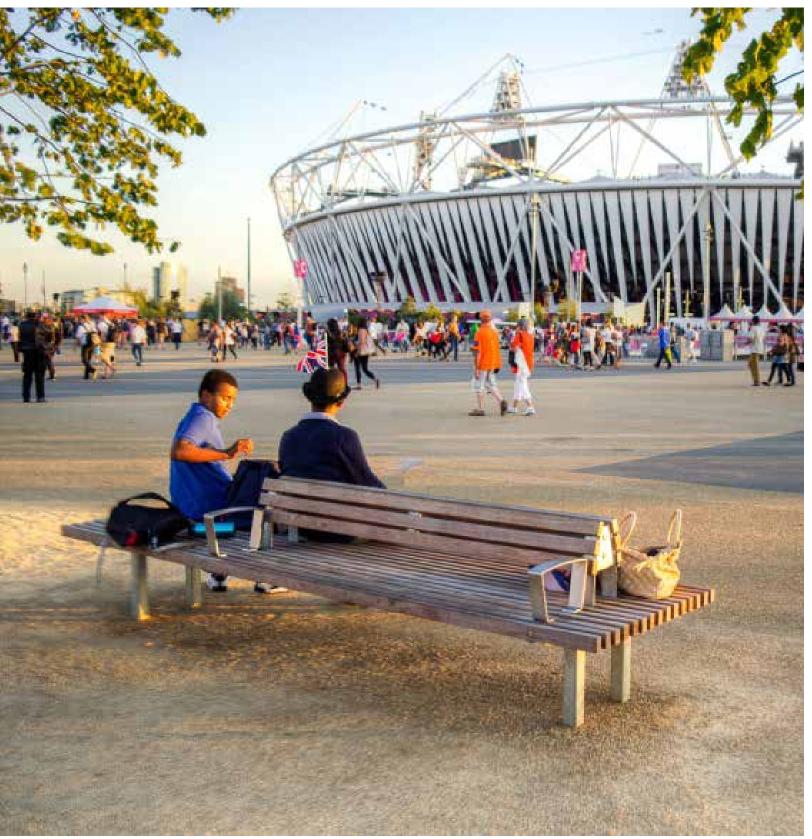

### PART 1 LAKE STREET

### LAKE STREET



### LAKE STREET: LANDSCAPE IMPROVEMENTS



<sup>\*</sup> FILES/IMAGES FOR PROPOSED ARCHITECTURAL IMPROVEMENTS PROVIDED BY CMBA ARCHITECTS

### LAKE STREET: BENCH STYLING







### LAKE STREET: LANDSCAPE IMPROVEMENTS



<sup>\*</sup> FILES/IMAGES FOR PROPOSED ARCHITECTURAL IMPROVEMENTS PROVIDED BY CMBA ARCHITECTS

# PART 2 LAKEFRONT DESIGN

### ISLAND SCHEME

#### **LEGEND**

- 1 PEDESTRIAN AND BIKE RAMP
- 2 WOODEN BOARDWALK
- 3 PLANTED BERMS
- LAMP POSTS WITH HANGING BASKETS AND BANNERS
- 5 SCULPTURAL FIRE FEATURE
- 6 SHADE SAILS
- MOUNDS PLANTED WITH COLORFUL HORTICULTURE
- 8 TURF BERM
- 9 SPECIMEN TREE
- 10 INTERACTIVE WATER FEATURE
- 11 MEMORIAL SCULPTURE
- 12 PEDESTRIAN PROMENADE WITH SEATING AND LIGHTING
- 13 BIKE PARKING
- 14 PUBLIC ART
- 15 GREAT LAKES SEATING
- 16 BIKE TRAIL



### LAKE STREET PLAZA





### AMUSEMENT PARK FRONTAGE



### AMUSEMENT PARK FRONTAGE: BENCH STYLING







### AMUSEMENT PARK FRONTAGE: BENCH STYLING





## PART 3 ARNOLDS PAR