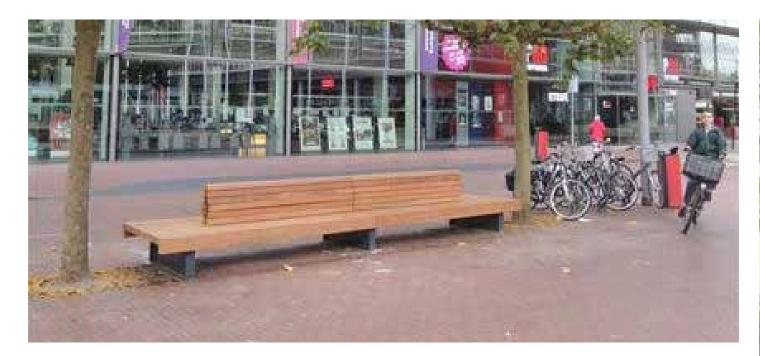

### PART 1 LAKE STREET

### LAKE STREET



### LAKE STREET: LANDSCAPE IMPROVEMENTS



<sup>\*</sup> FILES/IMAGES FOR PROPOSED ARCHITECTURAL IMPROVEMENTS PROVIDED BY CMBA ARCHITECTS

### LAKE STREET: BENCH STYLING







### LAKE STREET: LANDSCAPE IMPROVEMENTS



<sup>\*</sup> FILES/IMAGES FOR PROPOSED ARCHITECTURAL IMPROVEMENTS PROVIDED BY CMBA ARCHITECTS

# PART 2 LAKEFRONT DESIGN

### ISLAND SCHEME

#### **LEGEND**

- 1 PEDESTRIAN AND BIKE RAMP
- 2 WOODEN BOARDWALK
- 3 PLANTED BERMS
- LAMP POSTS WITH HANGING BASKETS AND BANNERS
- 5 SCULPTURAL FIRE FEATURE
- 6 SHADE SAILS
- MOUNDS PLANTED WITH COLORFUL HORTICULTURE
- 8 TURF BERM
- 9 SPECIMEN TREE
- 10 INTERACTIVE WATER FEATURE
- 11 MEMORIAL SCULPTURE
- 12 PEDESTRIAN PROMENADE WITH SEATING AND LIGHTING
- 13 BIKE PARKING
- 14 PUBLIC ART
- 15 GREAT LAKES SEATING
- 16 BIKE TRAIL



### LAKE STREET PLAZA





### AMUSEMENT PARK FRONTAGE



### AMUSEMENT PARK FRONTAGE: BENCH STYLING







### AMUSEMENT PARK FRONTAGE: BENCH STYLING





## PART 3 ARNOLDS