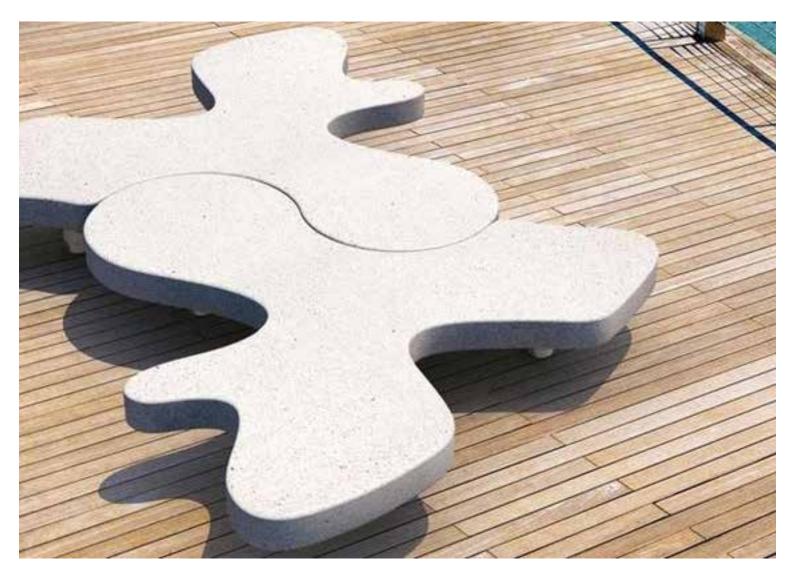

9 SPECIMEN TREE
- 10 INTERACTIVE WATER FEATURE
- 11 MEMORIAL SCULPTURE
- 12 PEDESTRIAN PROMENADE WITH SEATING AND LIGHTING
- 13 BIKE PARKING
- 14 PUBLIC ART
- 15 GREAT LAKES SEATING
- 16 BIKE TRAIL



### LAKE STREET PLAZA





### AMUSEMENT PARK FRONTAGE



### AMUSEMENT PARK FRONTAGE: BENCH STYLING







### AMUSEMENT PARK FRONTAGE: BENCH STYLING





## PART 3 ARNOLDS PARK PROMENADE

### ARNOLDS PARK PROMENADE



- DELINEATED BIKE PATH
- 4 BENCH SEATING
- 2 PEDESTRIAN PATH
- 5 STORMWATER INFILTRATION BEDS
- 3 LIGHT POSTS AND BASKETS
- 6 PLANTING BEDS



### ARNOLDS PARK PROMENADE: VIEW 1





### ARNOLDS PARK PROMENADE: GATEWAY STYLING





#### ARNOLDS PARK PROMENADE: VIEW 1 WITH GATEWAY



### ARNOLDS PARK PROMENADE: VIEW 2



### GREAT LAKES BENCH



### GREAT LAKES BENCH: STYLING





### GREAT LAKES BENCH: STUDY MODEL VIEW 1



### GREAT LAKES BENCH: STUDY MODEL VIEW 2



### GREAT LAKES BENCH: STUDY MODEL VIEW 3