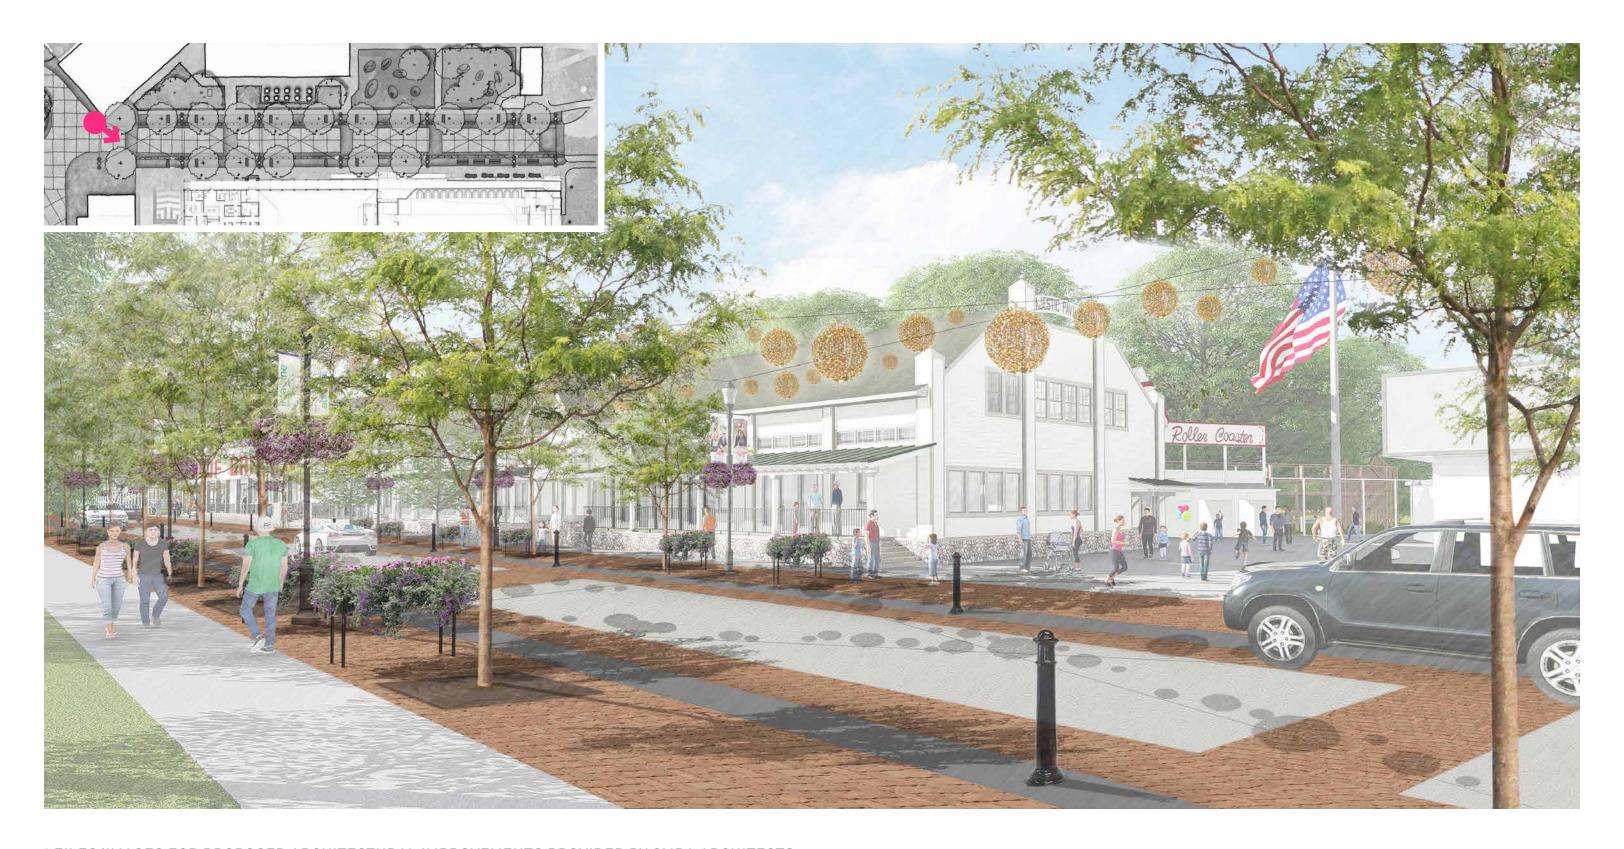

### PART 1 LAKE STREET

### LAKE STREET



### LAKE STREET: LANDSCAPE IMPROVEMENTS



<sup>\*</sup> FILES/IMAGES FOR PROPOSED ARCHITECTURAL IMPROVEMENTS PROVIDED BY CMBA ARCHITECTS

### LAKE STREET: BENCH STYLING







### LAKE STREET: LANDSCAPE IMPROVEMENTS



<sup>\*</sup> FILES/IMAGES FOR PROPOSED ARCHITECTURAL IMPROVEMENTS PROVIDED BY CMBA ARCHITECTS

# PART 2 LAKEFRONT DESIGN

### ISLAND SCHEME

#### **LEGEND**

- 1 PEDESTRIAN AND BIKE RAMP
- 2 WOODEN BOARDWALK
- 3 PLANTED BERMS
- LAMP POSTS WITH HANGING BASKETS AND BANNERS
- 5 SCULPTURAL FIRE FEATURE
- 6 SHADE SAILS
- MOUNDS PLANTED WITH COLORFUL HORTICULTURE
- 8 TURF BERM
- 9 SPECIMEN TREE
- 10 INTERACTIVE WATER FEATURE
- 11 MEMORIAL SCULPTURE
- 12 PEDESTRIAN PROMENADE WITH SEATING AND LIGHTING
- 13 BIKE PARKING
- 14 PUBLIC ART
- 15 GREAT LAKES SEATING
- 16 BIKE TRAIL



### LAKE STREET PLAZA





### AMUSEMENT PARK FRONTAGE



### AMUSEMENT PARK FRONTAGE: BENCH STYLING







### AMUSEMENT PARK FRONTAGE: BENCH STYLING





## PART 3 ARNOLDS PARK PROMENADE

### ARNOLDS PARK PROMENADE