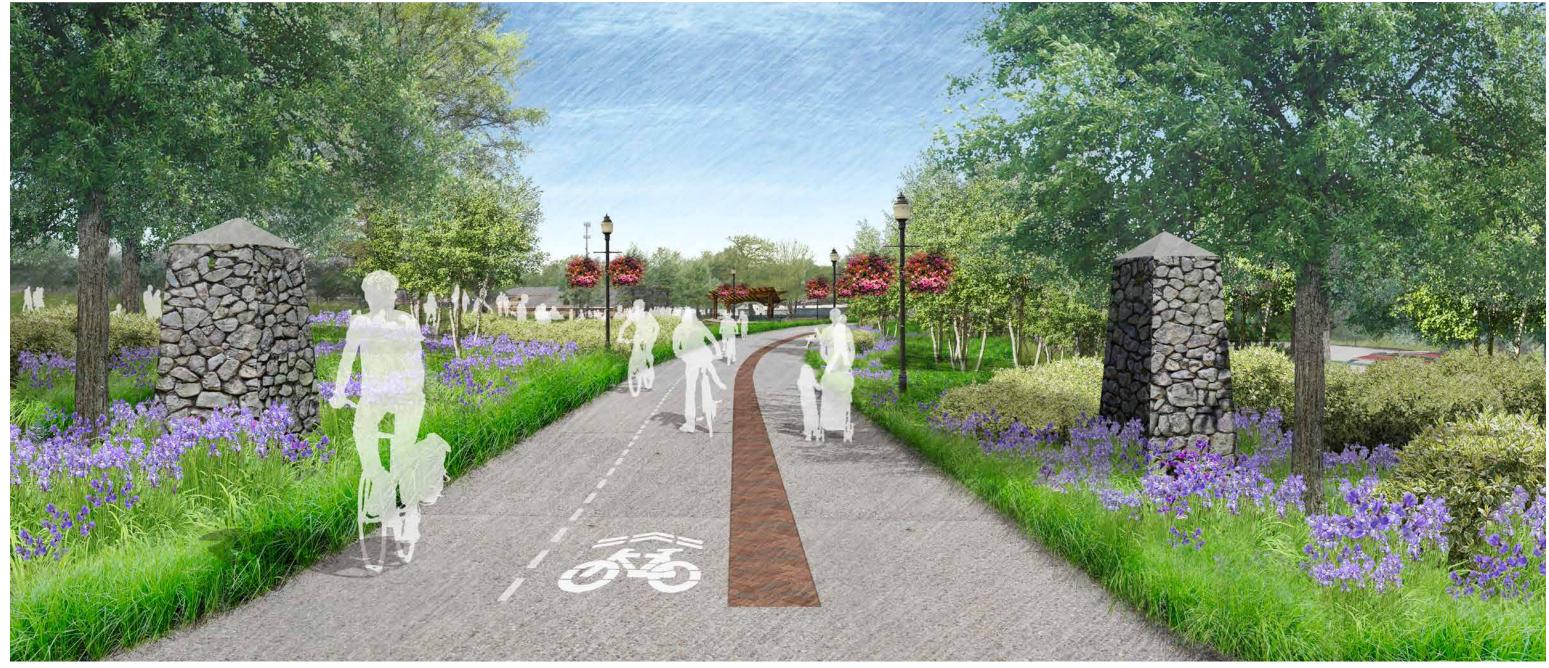

IKE RAMP
- 2 WOODEN BOARDWALK
- 3 PLANTED BERMS
- LAMP POSTS WITH HANGING BASKETS AND BANNERS
- 5 SCULPTURAL FIRE FEATURE
- 6 SHADE SAILS
- MOUNDS PLANTED WITH COLORFUL HORTICULTURE
- 8 TURF BERM
- 9 SPECIMEN TREE
- 10 INTERACTIVE WATER FEATURE
- 11 MEMORIAL SCULPTURE
- 12 PEDESTRIAN PROMENADE WITH SEATING AND LIGHTING
- 13 BIKE PARKING
- 14 PUBLIC ART
- 15 GREAT LAKES SEATING
- 16 BIKE TRAIL



### LAKE STREET PLAZA





### AMUSEMENT PARK FRONTAGE



### AMUSEMENT PARK FRONTAGE: BENCH STYLING







### AMUSEMENT PARK FRONTAGE: BENCH STYLING





## PART 3 ARNOLDS PARK PROMENADE

### ARNOLDS PARK PROMENADE



- DELINEATED BIKE PATH
- 4 BENCH SEATING
- 2 PEDESTRIAN PATH
- 5 STORMWATER INFILTRATION BEDS
- 3 LIGHT POSTS AND BASKETS
- 6 PLANTING BEDS



### ARNOLDS PARK PROMENADE: VIEW 1





### ARNOLDS PARK PROMENADE: GATEWAY STYLING





#### ARNOLDS PARK PROMENADE: VIEW 1 WITH GATEWAY



### ARNOLDS PARK PROMENADE: VIEW 2



### GREAT LAKES BENCH



### GREAT LAKES BENCH: STYLING





### GREAT LAKES BENCH: STUDY MODEL VIEW 1



### GREAT LAKES BENCH: STUDY MODEL VIEW 2



### GREAT LAKES BENCH: STUDY MODEL VIEW 3