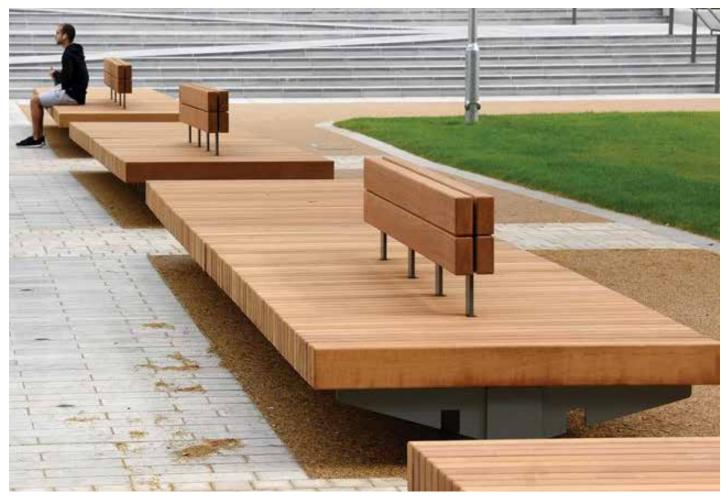

### PART 1 LAKE STREET

### LAKE STREET



### LAKE STREET: LANDSCAPE IMPROVEMENTS



<sup>\*</sup> FILES/IMAGES FOR PROPOSED ARCHITECTURAL IMPROVEMENTS PROVIDED BY CMBA ARCHITECTS

### LAKE STREET: BENCH STYLING







### LAKE STREET: LANDSCAPE IMPROVEMENTS



<sup>\*</sup> FILES/IMAGES FOR PROPOSED ARCHITECTURAL IMPROVEMENTS PROVIDED BY CMBA ARCHITECTS

# PART 2 LAKEFRONT DESIGN

### ISLAND SCHEME

#### **LEGEND**

- 1 PEDESTRIAN AND BIKE RAMP
- 2 WOODEN BOARDWALK
- 3 PLANTED BERMS
- LAMP POSTS WITH HANGING BASKETS AND BANNERS
- 5 SCULPTURAL FIRE FEATURE
- 6 SHADE SAILS
- MOUNDS PLANTED WITH COLORFUL HORTICULTURE
- 8 TURF BERM
- 9 SPECIMEN TREE
- 10 INTERACTIVE WATER FEATURE
- 11 MEMORIAL SCULPTURE
- 12 PEDESTRIAN PROMENADE WITH SEATING AND LIGHTING
- 13 BIKE PARKING
- 14 PUBLIC ART
- 15 GREAT LAKES SEATING
- 16 BIKE TRAIL



### LAKE STREET PLAZA





### AMUSEMENT PARK FRONTAGE



### AMUSEMENT PARK FRONTAGE: BENCH STYLING







### AMUSEMENT PARK FRONTAGE: BENCH STYLING





## PART 3 ARNOLDS P